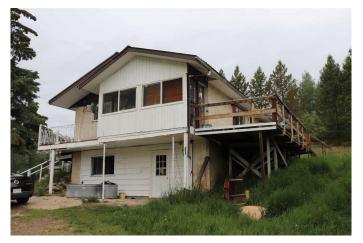

# \$369,500 - 53508 Range Road 102a, Rural Yellowhead County

MLS® #A2209053

#### \$369,500

3 Bedroom, 2.00 Bathroom, 1,095 sqft Residential on 80.78 Acres

NONE, Rural Yellowhead County, Alberta

Property between Highway 16 west and east bound. Fenced pasture. 2 water wells. Out buildings. Oilwell revenue of \$4,400.00 annually.

#### **Essential Information**

MLS® # A2209053 Price \$369,500

Bedrooms 3
Bathrooms 2.00
Full Baths 2

Square Footage 1,095 Acres 80.78 Year Built 1970

Type Residential Sub-Type Detached

Style Acreage with Residence, Bur

#### **Exterior**

Exterior Features None

Lot Description Farm, Front Yard, Rectangular Lot, Sloped

Roof Metal

Construction Stucco, Wood Frame, Wood Siding

Foundation Block