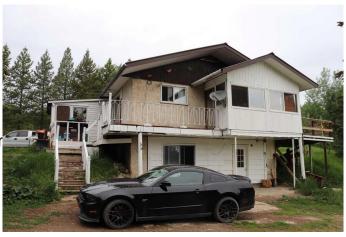

# \$369,500 - 53508 Range Road 102a, Rural Yellowhead County

MLS® #A2209053

#### \$369,500

3 Bedroom, 2.00 Bathroom, 1,095 sqft Residential on 80.78 Acres

NONE, Rural Yellowhead County, Alberta

Property between Highway 16 west and east bound. Fenced pasture. 2 water wells. Out buildings. Oilwell revenue of \$4,400.00 annually.

#### **Essential Information**

MLS® # A2209053 Price \$369,500

Bedrooms 3
Bathrooms 2.00
Full Baths 2

Square Footage 1,095 Acres 80.78 Year Built 1970

Type Residential Sub-Type Detached

Style Acreage with Residence, Bur

#### **Exterior**

Exterior Features None

Lot Description Farm, Front Yard, Rectangular Lot, Sloped

Roof Metal

Construction Stucco, Wood Frame, Wood Siding

Foundation Block