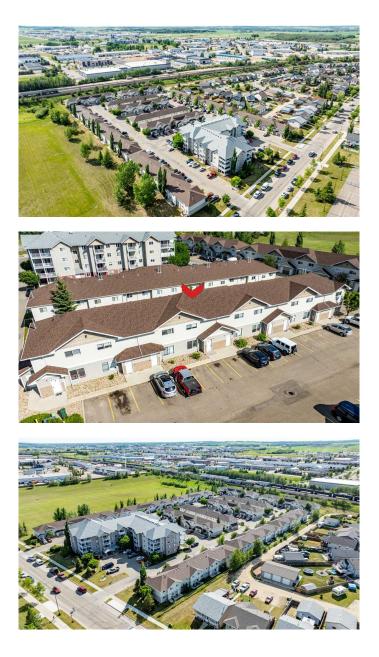

#### \$235,000

3 Bedroom, 2.00 Bathroom, 1,288 sqft Residential on 0.01 Acres

Johnstone Crossing, Red Deer, Alberta

Charming Move-In Ready Townhome in Johnstone Park! Welcome to Unit 582-100 Jordan Parkway, a beautifully updated townhome in the heart of Red Deer's desirable Johnstone Park community. Whether you are a first-time buyer looking for the perfect place to call home or an investor seeking a solid opportunity, this property has it all! Step inside and be welcomed by a bright and inviting interior featuring brand-new vinyl plank flooring on the main floor. The spacious entryway leads into a thoughtfully designed living space. A functional kitchen that is equipped with all the essentialsâ€"fridge, stove, and dishwasher. The convenience continues with in-unit laundry, complete with washer and dryer. What truly sets this home apart is its prime location within the complex, offering direct access to a large green space on the south side and a park to the east. Enjoy the perfect balance of peaceful surroundings and urban convenience. Nearby, you will find parks, skating rinks and top-rated schools, making it an excellent choice for families. Commuters will love the easy access to Taylor Drive, Highway 11A and Highway 2, as well as the proximity to Edgar Industrial Park. Plus, just minutes away is Golden West Crossing, where you will find gas stations, restaurants, and other everyday essentials. Well priced for a 3-bedroom townhome, this place is a fantastic opportunity in a thriving community. Do not miss your chance to own this gem! Cute patio at the back of the unit (requested to

### **Community Information**

| Address     | 582, 100 Jordan Parkway |
|-------------|-------------------------|
| Subdivision | Johnstone Crossing      |
| City        | Red Deer                |
| County      | Red Deer                |
| Province    | Alberta                 |
| Postal Code | T4P 0B6                 |