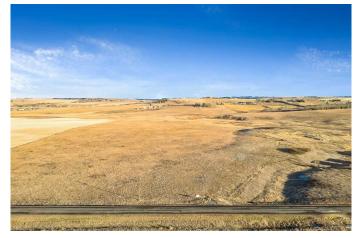

#### \$1,400,000

0 Bedroom, 0.00 Bathroom, Land on 74.13 Acres

NONE, Rural Foothills County, Alberta

Welcome to a truly exceptional opportunity! This stunning 74-acre parcel is located less than 10 minutes from Calgary, offering the perfect balance of peaceful country living with unbeatable access to all the city's amenities.\*\*\*\*Whether you're dreaming of building your forever home, investing for the future, or exploring development potentialâ€"this property has it all.\*\*\*\*Just 5 minutes from Spruce Meadows, Rocky Mountain Show Jumping, and Sirocco Golf Course, this land is perfectly positioned for both lifestyle and convenience. Enjoy rolling hills, a picturesque valley, and a meandering creek fed by a natural springâ€"all set in a quiet, wind-sheltered location that feels like your own private paradise.\*\*\*There are multiple ideal building sites, each with spectacular views and endless potential. Plus, with the possibility to subdivide (with Foothills County approval), this is a smart investment you won't want to pass up.\*\*\*The future here is wide openâ€"create your dream estate, horse property, or land bank for future growth.\*\*\*Make an offer and make it yours today. Opportunities like this don't come often!\*\*\*Please note: GST is not included in the list price. If applicable and the Buyer is not a GST registrant, GST will be payable to the Seller's lawyer on or before Completion Day.

# Exterior

| Lot Description | Cleared, Creek/River/Stream/Pond,                 | Gentle Sloping, | Meadow, N | lative |
|-----------------|---------------------------------------------------|-----------------|-----------|--------|
|                 | Plants, Near Golf Course, Pasture, Seasonal Water |                 |           |        |