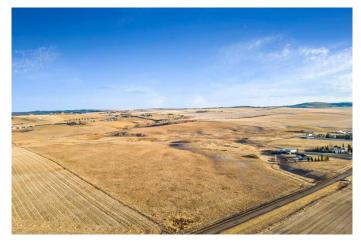

#### \$1,400,000

0 Bedroom, 0.00 Bathroom, Land on 74.13 Acres

NONE, Rural Foothills County, Alberta

Welcome to a truly exceptional opportunity! This stunning 74-acre parcel is located less than 10 minutes from Calgary, offering the perfect balance of peaceful country living with unbeatable access to all the city's amenities.\*\*\*\*Whether you're dreaming of building your forever home, investing for the future, or exploring development potentialâ€"this property has it all.\*\*\*\*Just 5 minutes from Spruce Meadows, Rocky Mountain Show Jumping, and Sirocco Golf Course, this land is perfectly positioned for both lifestyle and convenience. Enjoy rolling hills, a picturesque valley, and a meandering creek fed by a natural springâ€"all set in a quiet, wind-sheltered location that feels like your own private paradise.\*\*\*There are multiple ideal building sites, each with spectacular views and endless potential. Plus, with the possibility to subdivide (with Foothills County approval), this is a smart investment you won't want to pass up.\*\*\*The future here is wide openâ€"create your dream estate, horse property, or land bank for future growth.\*\*\*Make an offer and make it yours today. Opportunities like this don't come often!\*\*\*Please note: GST is not included in the list price. If applicable and the Buyer is not a GST registrant, GST will be payable to the Seller's lawyer on or before Completion Day.

# Exterior

| Lot Description | Cleared, Creek/River/Stream/Pond,                 | Gentle Sloping, | Meadow, N | lative |
|-----------------|---------------------------------------------------|-----------------|-----------|--------|
|                 | Plants, Near Golf Course, Pasture, Seasonal Water |                 |           |        |