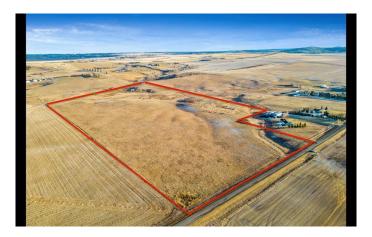

#### \$1,400,000

0 Bedroom, 0.00 Bathroom, Land on 74.13 Acres

NONE, Rural Foothills County, Alberta

Welcome to a truly exceptional opportunity! This stunning 74-acre parcel is located less than 10 minutes from Calgary, offering the perfect balance of peaceful country living with unbeatable access to all the city's amenities.\*\*\*\*Whether you're dreaming of building your forever home, investing for the future, or exploring development potentialâ€"this property has it all.\*\*\*\*Just 5 minutes from Spruce Meadows, Rocky Mountain Show Jumping, and Sirocco Golf Course, this land is perfectly positioned for both lifestyle and convenience. Enjoy rolling hills, a picturesque valley, and a meandering creek fed by a natural springâ€"all set in a quiet, wind-sheltered location that feels like your own private paradise.\*\*\*There are multiple ideal building sites, each with spectacular views and endless potential. Plus, with the possibility to subdivide (with Foothills County approval), this is a smart investment you won't want to pass up.\*\*\*The future here is wide openâ€"create your dream estate, horse property, or land bank for future growth.\*\*\*Make an offer and make it yours today. Opportunities like this don't come often!\*\*\*Please note: GST is not included in the list price. If applicable and the Buyer is not a GST registrant, GST will be payable to the Seller's lawyer on or before Completion Day.

# Exterior

| Lot Description | Cleared, Creek/River/Stream/Pond,                 | Gentle Sloping, | Meadow, N | lative |
|-----------------|---------------------------------------------------|-----------------|-----------|--------|
|                 | Plants, Near Golf Course, Pasture, Seasonal Water |                 |           |        |