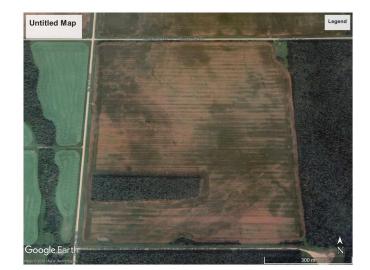

### \$600,000

0 Bedroom, 0.00 Bathroom, Agri-Business on 0.00 Acres

NONE, Rural Birch Hills County, Alberta

Excellent quarter section of prime farmland. Approximately 147 cultivated acres with approximately 9 acres of harvestable trees and the balance being low land. Class 2 soil. The land is rented out for the year 2025 growing season.