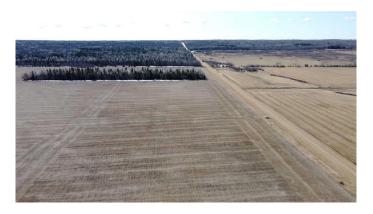

### \$600,000

0 Bedroom, 0.00 Bathroom, Agri-Business on 0.00 Acres

NONE, Rural Birch Hills County, Alberta

Excellent quarter section of prime farmland. Approximately 147 cultivated acres with approximately 9 acres of harvestable trees and the balance being low land. Class 2 soil. The land is rented out for the year 2025 growing season.