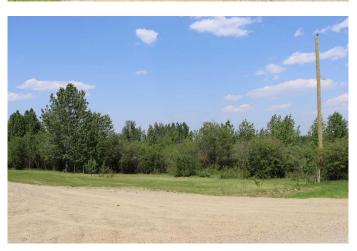

## \$160,000

0 Bedroom, 0.00 Bathroom, Land on 14.28 Acres

NONE, Rural Yellowhead County, Alberta

14.28 acres 2 miles north of Edson viahighway 748N. Pavement most of the way.1/4 mile of gravel. Lots of building sites