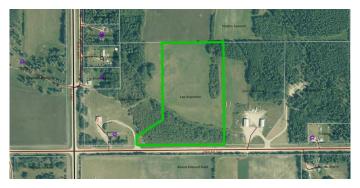

## \$160,000

0 Bedroom, 0.00 Bathroom, Land on 14.28 Acres

NONE, Rural Yellowhead County, Alberta

14.28 acres 2 miles north of Edson viahighway 748N. Pavement most of the way.1/4 mile of gravel. Lots of building sites