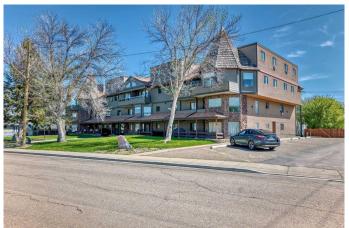

# \$159,900 - 201, 5015 51 Street, Taber

MLS® #A2209515

# \$159,900

2 Bedroom, 1.00 Bathroom, 1,125 sqft Residential on 0.00 Acres

NONE, Taber, Alberta

Are you tired of yard work and looking to downsize? Maybe you're done with mowing a lawn or shovelling snow, then this condo could be just what you're looking for! Le Chateau, located just a couple blocks from Taber's downtown, offers adult only living, FREE laundry facilities, assigned parking stalls, an elevator for easy upper floor access and common sitting areas. This one level apartment style condo hosts 2 nice sized bedrooms, a full bathroom with walk in tub for convenience, a bright kitchen/dining space and large living room with plenty of windows for natural light to brighten your days. There's also a balcony for your daily fresh air. This unit is located on the second floor and at the end of the hall. With condo fees covering the exterior maintenance and grounds keeping plus water and heating, you will have piece of mind. It is move in ready so don't wait, plan to visit!