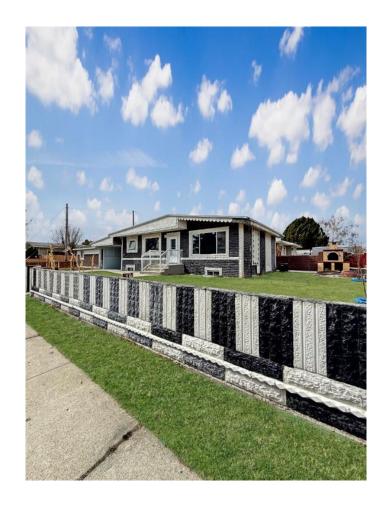

# \$499,900 - 601 25 Street N, Lethbridge

MLS® #A2209597

### \$499,900

6 Bedroom, 2.00 Bathroom, 1,102 sqft Residential on 0.14 Acres

Majestic Place, Lethbridge, Alberta

Welcome to this 601 25St North, This 6-bedroom non-conforming suited home is situated on a large corner lot. Offering ample space and versatility, this property features 3 bedrooms on the upper level and 3 bedrooms below, perfect for multi-generational living or future suite development. The home boasts a double detached garage and plenty of room for outdoor enjoyment. Enjoy the convenience of being located near popular amenities including shopping, dining, and entertainment, with easy access to Walmart and a variety of food places. This home is ideal for those seeking a blend of comfort, convenience, and potential for future growth. Don't miss out on this opportunity and call your favourite realtor today!

#### **Essential Information**

MLS® # A2209597 Price \$499,900

Bedrooms 6
Bathrooms 2.00
Full Baths 2

Square Footage 1,102 Acres 0.14 Year Built 1962

Type Residential Sub-Type Detached

Style Bungalow

Status Active

# **Community Information**

Address 601 25 Street N

Subdivision Majestic Place

City Lethbridge County Lethbridge

Province Alberta Postal Code T1H 3V7