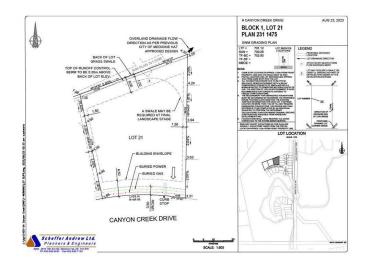

### \$205,000

0 Bedroom, 0.00 Bathroom, Land on 0.49 Acres

Canyon Creek, Medicine Hat, Alberta

Welcome to your perfect canvas in Canyon Creek! These ready-to-build residential lots offer up to half an acre of prime real estate, nestled in a serene and picturesque neighborhood. Imagine waking up to the tranquility of beautiful surroundings, with a stunning prairie backdrop that offers a sense of openness. The peaceful ambiance of Canyon Creek is ideal for your dream home, whether you envision a cozy retreat or an expansive estate. With ample space to create the home you've always desired, these lots provide the perfect opportunity to blend modern living with nature's charm. Embrace the potential of this exceptional property and turn your dream into reality in one of the area's most desirable locations. \*Includes surveying, plot plan, and building and development permits\*

# **Community Information**

Address 8 Canyon Creek Drive Sw

Subdivision Canyon Creek
City Medicine Hat

County Medicine Hat

Province Alberta
Postal Code T1B 0B2