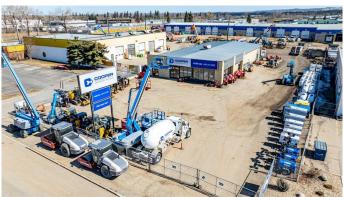

### \$999,999

0 Bedroom, 0.00 Bathroom, Commercial on 0.00 Acres

Northlands Industrial Park, Red Deer, Alberta

Prime Industrial Investment Opportunity – North Red Deer Located on a high-traffic main corridor in the heart of North Red Deer, this large industrial shop sits on a spacious 0.8-acre lot, offering excellent visibility and easy access for commercial operations. The building features ample space for warehousing, manufacturing, or industrial service use, with plenty of yard space for parking, equipment, or future expansion. Property highlights; Lot Size: 0.8 acres â€" ideal for maneuvering large vehicles or storing materials, Established Tenancy: Currently leased to a long-term tenant with a solid lease in place â€" tenant wishes to stay; Zoning: Industrial â€" supports a variety of commercial and industrial use. Great Stable income-generating property as the existing tenant has expressed strong interest in continuing their lease, providing a stable and long-term revenue stream for investors.