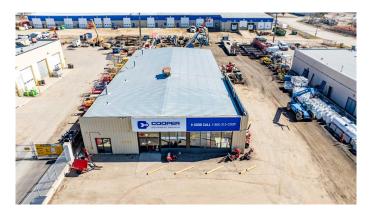

### \$999,999

0 Bedroom, 0.00 Bathroom, Commercial on 0.00 Acres

Northlands Industrial Park, Red Deer, Alberta

Prime Industrial Investment Opportunity – North Red Deer Located on a high-traffic main corridor in the heart of North Red Deer, this large industrial shop sits on a spacious 0.8-acre lot, offering excellent visibility and easy access for commercial operations. The building features ample space for warehousing, manufacturing, or industrial service use, with plenty of yard space for parking, equipment, or future expansion. Property highlights; Lot Size: 0.8 acres â€" ideal for maneuvering large vehicles or storing materials, Established Tenancy: Currently leased to a long-term tenant with a solid lease in place â€" tenant wishes to stay; Zoning: Industrial â€" supports a variety of commercial and industrial use. Great Stable income-generating property as the existing tenant has expressed strong interest in continuing their lease, providing a stable and long-term revenue stream for investors.