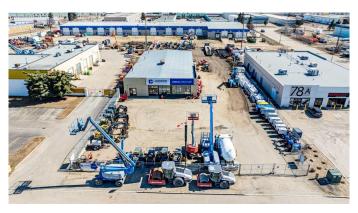

### \$999,999

0 Bedroom, 0.00 Bathroom, Commercial on 0.00 Acres

Northlands Industrial Park, Red Deer, Alberta

Prime Industrial Investment Opportunity – North Red Deer Located on a high-traffic main corridor in the heart of North Red Deer, this large industrial shop sits on a spacious 0.8-acre lot, offering excellent visibility and easy access for commercial operations. The building features ample space for warehousing, manufacturing, or industrial service use, with plenty of yard space for parking, equipment, or future expansion. Property highlights; Lot Size: 0.8 acres â€" ideal for maneuvering large vehicles or storing materials, Established Tenancy: Currently leased to a long-term tenant with a solid lease in place â€" tenant wishes to stay; Zoning: Industrial â€" supports a variety of commercial and industrial use. Great Stable income-generating property as the existing tenant has expressed strong interest in continuing their lease, providing a stable and long-term revenue stream for investors.