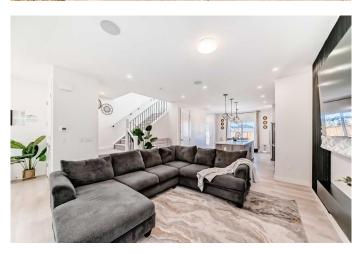

## Interior

Interior Features Built-in Features

Appliances Dishwasher, Electric Stove, Garage Control(s), Microwave, Range Hood,

Refrigerator, Washer/Dryer

Heating Forced Air Cooling Central Air

Fireplace Yes # of Fireplaces 1

Fireplaces Electric
Has Basement Yes

Basement Exterior Entry, Finished, Full, Suite, Walk-Up To Grade