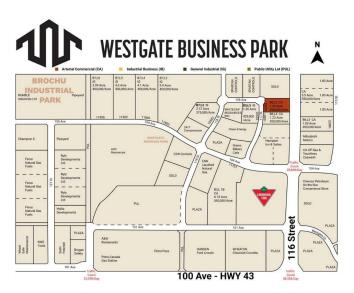

## \$731,500

0 Bedroom, 0.00 Bathroom, Land on 1.33 Acres

Westgate., Grande Prairie, Alberta

Final Phase of Westgate Business Park, Grande Prairie's premier power center for retail and commercial business.

Full Municipal services available on this 1.33 Acre commercial lot that offers over 152 feet of frontage on 116 street.

Direct access to all major transportation routes. Close to Grande Prairie Regional Airport and the new Grande Prairie Regional Hospital with signalized intersections. Highest standards of development with wide roads and sidewalks. Wexford Developments offers build-to-suit options to bring any design to life for your business.

# **Additional Information**

Date Listed April 9th, 2025

Days on Market 133 Zoning CA