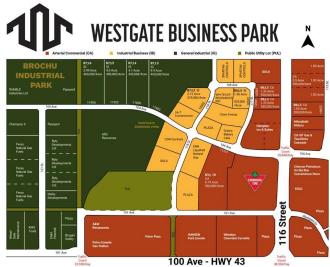

## \$731,500

0 Bedroom, 0.00 Bathroom, Land on 1.33 Acres

Westgate., Grande Prairie, Alberta

Final Phase of Westgate Business Park, Grande Prairie's premier power center for retail and commercial business.

Full Municipal services available on this 1.33 Acre commercial lot that offers over 152 feet of frontage on 116 street.

Direct access to all major transportation routes. Close to Grande Prairie Regional Airport and the new Grande Prairie Regional Hospital with signalized intersections. Highest standards of development with wide roads and sidewalks. Wexford Developments offers build-to-suit options to bring any design to life for your business.

# **Additional Information**

Date Listed April 9th, 2025

Days on Market 133 Zoning CA