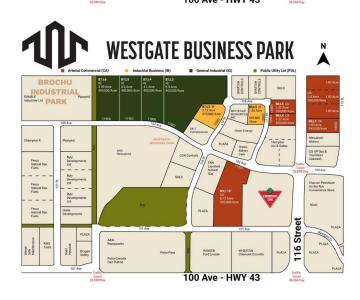

## \$731,500

0 Bedroom, 0.00 Bathroom, Land on 1.33 Acres

Westgate., Grande Prairie, Alberta

Final Phase of Westgate Business Park, Grande Prairie's premier power center for retail and commercial business.

Full Municipal services available on this 1.33 Acre commercial lot that offers over 152 feet of frontage on 116 street.

Direct access to all major transportation routes. Close to Grande Prairie Regional Airport and the new Grande Prairie Regional Hospital with signalized intersections. Highest standards of development with wide roads and sidewalks. Wexford Developments offers build-to-suit options to bring any design to life for your business.

# **Additional Information**

Date Listed April 9th, 2025

Days on Market 133 Zoning CA