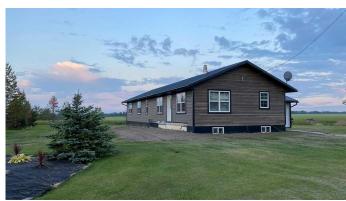

### \$420,000

4 Bedroom, 2.00 Bathroom, 1,728 sqft Residential on 7.00 Acres

NONE, Hythe, Alberta

7 acres, 10 minutes West of Hythe on Pavement. Large family home with 4 bedrooms, 2 full baths, a large porch and partial basement . Older farm home renovated and added onto in 2017. Home shows very well. This property is not in a subdivision. There is fencing and pens for livestock, horses and small animals. A good set of support buildings including a barn, chicken house, shed, greenhouse and sea can. There is a playground area and firepit as well. Property is nicely landscaped and has a garden spot and good drainage. This a good opportunity for a family or retirement, have your own animals and grow your own food. Suitable property for a contractor or trucker. Arrange a viewing with a Real Estate professional.

#### **Exterior**

Exterior Features Fire Pit, Garden, Playground

Lot Description Garden, Landscaped, Lawn, Many Trees, Private

Roof Metal

Construction Wood Siding

Foundation Poured Concrete