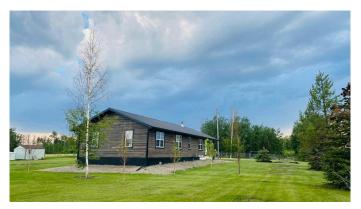

### \$420,000

4 Bedroom, 2.00 Bathroom, 1,728 sqft Residential on 7.00 Acres

NONE, Hythe, Alberta

7 acres, 10 minutes West of Hythe on Pavement. Large family home with 4 bedrooms, 2 full baths, a large porch and partial basement . Older farm home renovated and added onto in 2017. Home shows very well. This property is not in a subdivision. There is fencing and pens for livestock, horses and small animals. A good set of support buildings including a barn, chicken house, shed, greenhouse and sea can. There is a playground area and firepit as well. Property is nicely landscaped and has a garden spot and good drainage. This a good opportunity for a family or retirement, have your own animals and grow your own food. Suitable property for a contractor or trucker. Arrange a viewing with a Real Estate professional.

#### **Essential Information**

MLS® # A2210297 Price \$420,000

Bedrooms 4

Bathrooms 2.00

Full Baths 2

Square Footage 1,728

Acres 7.00

Year Built 1950

#### **Exterior**

Exterior Features Fire Pit, Garden, Playground

Lot Description Garden, Landscaped, Lawn, Many Trees, Private

Roof Metal

Construction Wood Siding

Foundation Poured Concrete