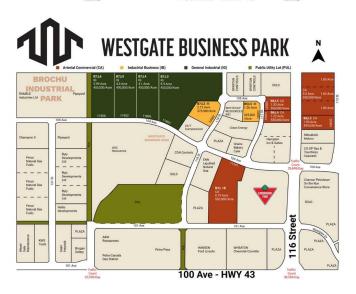

## \$795,000

0 Bedroom, 0.00 Bathroom, Land on 2.12 Acres

Westgate., Grande Prairie, Alberta

Final Phase of Westgate Business Park. Providing you access to the thriving economies in the oil & gas, agriculture, and forestry industries. This High visibility 2.12 -acre Industrial lot offers direct access to all major transportation routes. Close to Grande Prairie Regional Airport and the new Grande Prairie Regional Hospital. Grande Prairie is the service hub for northern Alberta and British Columbia, with a demographic service area of more than 275,000 people. Limited premier lots still available and this is the ideal place to build your business. Wexford offers build-to-suit options to bring your design plans to life. Call a commercial REALTOR® today for more information.

# **Community Information**

Address 10502 118 Street

Subdivision Westgate.

City Grande Prairie

County Grande Prairie

Province Alberta

Postal Code T8V 8B5

#### **Additional Information**

Date Listed April 9th, 2025

Days on Market 133

Zoning IB - Industrial Business