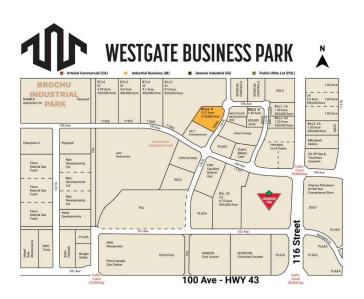

## \$795,000

0 Bedroom, 0.00 Bathroom, Land on 2.12 Acres

Westgate., Grande Prairie, Alberta

Final Phase of Westgate Business Park. Providing you access to the thriving economies in the oil & gas, agriculture, and forestry industries. This High visibility 2.12 -acre Industrial lot offers direct access to all major transportation routes. Close to Grande Prairie Regional Airport and the new Grande Prairie Regional Hospital. Grande Prairie is the service hub for northern Alberta and British Columbia, with a demographic service area of more than 275,000 people. Limited premier lots still available and this is the ideal place to build your business. Wexford offers build-to-suit options to bring your design plans to life. Call a commercial REALTOR® today for more information.

# **Community Information**

Address 10502 118 Street

Subdivision Westgate.

City Grande Prairie

County Grande Prairie

Province Alberta

Postal Code T8V 8B5

#### **Additional Information**

Date Listed April 9th, 2025

Days on Market 133

Zoning IB - Industrial Business