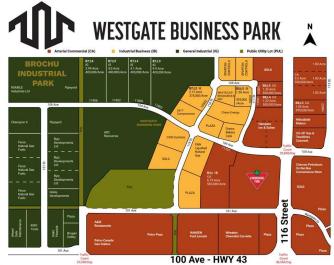

## \$795,000

0 Bedroom, 0.00 Bathroom, Land on 2.12 Acres

Westgate., Grande Prairie, Alberta

Final Phase of Westgate Business Park. Providing you access to the thriving economies in the oil & gas, agriculture, and forestry industries. This High visibility 2.12 -acre Industrial lot offers direct access to all major transportation routes. Close to Grande Prairie Regional Airport and the new Grande Prairie Regional Hospital. Grande Prairie is the service hub for northern Alberta and British Columbia, with a demographic service area of more than 275,000 people. Limited premier lots still available and this is the ideal place to build your business. Wexford offers build-to-suit options to bring your design plans to life. Call a commercial REALTOR® today for more information.

# **Community Information**

Address 10502 118 Street

Subdivision Westgate.

City Grande Prairie

County Grande Prairie

Province Alberta

Postal Code T8V 8B5

#### **Additional Information**

Date Listed April 9th, 2025

Days on Market 133

Zoning IB - Industrial Business