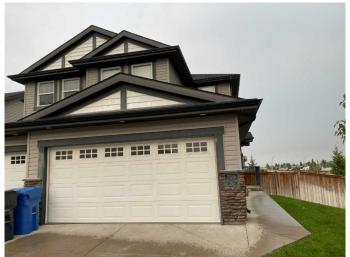

#### **Amenities**

Parking Spaces 4

Parking Double Garage Attached, Parking Pad

# of Garages 2

#### **Exterior**

Exterior Features Other

Lot Description Back Yard

Roof Asphalt Shingle

Construction Vinyl Siding, Wood Frame

Foundation Poured Concrete