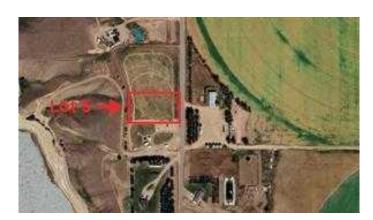

# \$49,900

0 Bedroom, 0.00 Bathroom, Land on 1.27 Acres

NONE, Rural Forty Mile No. 8, County of, Alberta

Check out this 1.27 acre lot located minutes from 40 mile reservoir. This lot offers amazing views and the peace and quiet of rural living.

### **Community Information**

Address Lot 5 Range Road 112 Rural

Subdivision NONE

City Rural Forty Mile No. 8, County of

County Forty Mile No. 8, County of

Province Alberta
Postal Code T0K 0G0