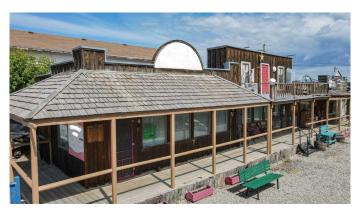

# \$62,500

0 Bedroom, 0.00 Bathroom, Commercial on 0.09 Acres

NONE, Big Valley, Alberta

1153 sq. ft of retail/business space available in the village of Big Valley, Alberta. Located on Main Street on the popular Jimmy Jock Boardwalk, this store has high exposure in the summer when the famous Alberta Prairie Steam Train comes to town. A great opportunity to run a business as there is additional tourist foot traffic between May and October. Currently used as a gift shop and fudge factory, this store has ample space for display and already has some slat wall display panels. The front portion is used primarily for product, while the back portion has a work area and a 255 sq. ft kitchen. This exceptionally clean building has 3 doors for access, and plenty of big windows along the east side to let in natural light. Built in 1992, this building is on skids and the exterior has been done in barn board consistent with the look of the other stores on the Boardwalk. There is a wide, wheelchair accessible plank walkway around the inside perimeter of these stores, as well as a gravel courtyard in the middle of the boardwalkâ€"the perfect spot to stop for a coffee or have lunch. The antique implements and framed pictures attached to the exterior of the building create that wild west feel. All of the furniture and dA©cor on the boardwalk are included. This property has a washroom located in a separate structure just north of the main building. The back portion of the property is grass with back alley access. Continue using this space as a gift shop, or bring your own retail concept or

business to this ideal location.