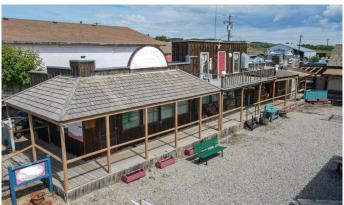

# \$62,500

0 Bedroom, 0.00 Bathroom, Commercial on 0.09 Acres

NONE, Big Valley, Alberta

1153 sq. ft of retail/business space available in the village of Big Valley, Alberta. Located on Main Street on the popular Jimmy Jock Boardwalk, this store has high exposure in the summer when the famous Alberta Prairie Steam Train comes to town. A great opportunity to run a business as there is additional tourist foot traffic between May and October. Currently used as a gift shop and fudge factory, this store has ample space for display and already has some slat wall display panels. The front portion is used primarily for product, while the back portion has a work area and a 255 sq. ft kitchen. This exceptionally clean building has 3 doors for access, and plenty of big windows along the east side to let in natural light. Built in 1992, this building is on skids and the exterior has been done in barn board consistent with the look of the other stores on the Boardwalk. There is a wide, wheelchair accessible plank walkway around the inside perimeter of these stores, as well as a gravel courtyard in the middle of the boardwalkâ€"the perfect spot to stop for a coffee or have lunch. The antique implements and framed pictures attached to the exterior of the building create that wild west feel. All of the furniture and dA©cor on the boardwalk are included. This property has a washroom located in a separate structure just north of the main building. The back portion of the property is grass with back alley access. Continue using this space as a gift shop, or bring your own retail concept or

business to this ideal location.