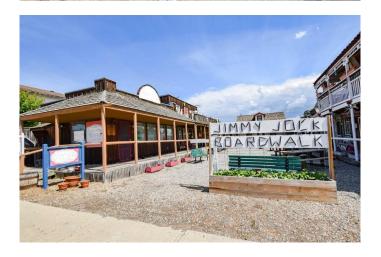

# \$62,500

0 Bedroom, 0.00 Bathroom, Commercial on 0.09 Acres

NONE, Big Valley, Alberta

1153 sq. ft of retail/business space available in the village of Big Valley, Alberta. Located on Main Street on the popular Jimmy Jock Boardwalk, this store has high exposure in the summer when the famous Alberta Prairie Steam Train comes to town. A great opportunity to run a business as there is additional tourist foot traffic between May and October. Currently used as a gift shop and fudge factory, this store has ample space for display and already has some slat wall display panels. The front portion is used primarily for product, while the back portion has a work area and a 255 sq. ft kitchen. This exceptionally clean building has 3 doors for access, and plenty of big windows along the east side to let in natural light. Built in 1992, this building is on skids and the exterior has been done in barn board consistent with the look of the other stores on the Boardwalk. There is a wide, wheelchair accessible plank walkway around the inside perimeter of these stores, as well as a gravel courtyard in the middle of the boardwalkâ€"the perfect spot to stop for a coffee or have lunch. The antique implements and framed pictures attached to the exterior of the building create that wild west feel. All of the furniture and dA©cor on the boardwalk are included. This property has a washroom located in a separate structure just north of the main building. The back portion of the property is grass with back alley access. Continue using this space as a gift shop, or bring your own retail concept or

business to this ideal location.