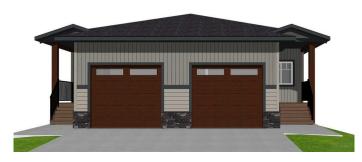

## \$469,900

3 Bedroom, 3.00 Bathroom, 1,054 sqft Residential on 0.07 Acres

Evergreen, Red Deer, Alberta

Start planning now, ready for a late fall possession. This impressive total finished 1853 sq ft bungalow, built by Edge Homes and currently under construction, epitomizes modern comfort and convenience. Ideal for discerning empty nesters or first-time buyers, this half duplex boasts amazing curb appeal with a covered composite front porch with metal railing. Natural light, complemented by luxury vinyl plank flooring that flows seamlessly through the spacious living room, dining area, kitchen, and hallways, all under 9 ft ceilings. The kitchen is a chef's delight, featuring a central island, corner pantry, quartz countertops, soft-close cabinets, a black granite sil sink, and stainless appliances. The primary bedroom with room for a king sized bed has cozy carpet and is complete with an ensuite bathroom showcasing a luxurious walk-in shower with glass door, and dbl sinks. Walk in closet & convenient main floor laundry nearby. A rear entry with a functional bench leads to a private back deck with a thoughtfully designed privacy wall, perfect for dining or relaxing in south facing yard. Downstairs, the basement continues the theme of luxury with 9 ft ceilings, offering a sprawling family room, two generously sized bedrooms, and a well-appointed four-piece bathroom, all enhanced by plush carpeting. The single attached garage ensures convenience and protection for your vehicle, particularly during winter months. Front sod, driveway, and sidewalks to be completed, along with leveled

### **Amenities**

Amenities None

Parking Spaces 2

Parking Single Garage Attached

# of Garages 1

#### **Exterior**

Exterior Features None

Lot Description Back Lane, Back Yard, Front Yard

Roof Asphalt Shingle

Construction Silent Floor Joists, Vinyl Siding, Wood Frame

Foundation Poured Concrete