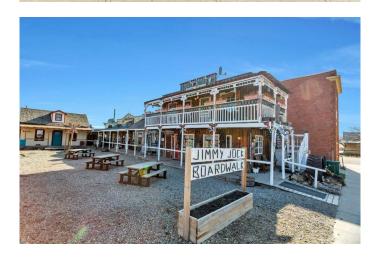

## \$149,900

0 Bedroom, 0.00 Bathroom, Commercial on 0.09 Acres

NONE, Big Valley, Alberta

Calling entrepreneurs and investors seeking untapped potential in Central Alberta. Big Valley is rich with heritage, a strategic location, and a busy seasonal steam train. The Alberta Prairie Railway draws thousands of visitors annually, providing foot traffic for retail, hospitality, and entertainment services. With over 1600 square feet of commercial space right on Main Street, the possibilities are endless.

The space currently runs as an antique shop, ice cream shop, and gift shop. The land, building, many inclusions, and most décor is offered at this price. There is a customer washroom accessible from the boardwalk on the main level making it easy and convenient for customers.