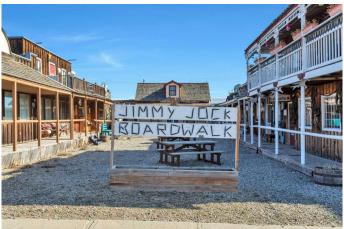

## \$149,900

0 Bedroom, 0.00 Bathroom, Commercial on 0.09 Acres

NONE, Big Valley, Alberta

Calling entrepreneurs and investors seeking untapped potential in Central Alberta. Big Valley is rich with heritage, a strategic location, and a busy seasonal steam train. The Alberta Prairie Railway draws thousands of visitors annually, providing foot traffic for retail, hospitality, and entertainment services. With over 1600 square feet of commercial space right on Main Street, the possibilities are endless.

The space currently runs as an antique shop, ice cream shop, and gift shop. The land, building, many inclusions, and most décor is offered at this price. There is a customer washroom accessible from the boardwalk on the main level making it easy and convenient for customers.