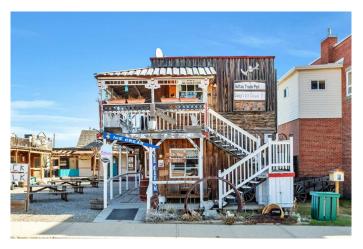

# \$149,900 - 48 Main Street E, Big Valley

MLS® #A2210842

## \$149,900

0 Bedroom, 0.00 Bathroom, Commercial on 0.09 Acres

NONE, Big Valley, Alberta

Calling entrepreneurs and investors seeking untapped potential in Central Alberta. Big Valley is rich with heritage, a strategic location, and a busy seasonal steam train. The Alberta Prairie Railway draws thousands of visitors annually, providing foot traffic for retail, hospitality, and entertainment services. With over 1600 square feet of commercial space right on Main Street, the possibilities are endless.

The space currently runs as an antique shop, ice cream shop, and gift shop. The land, building, many inclusions, and most décor is offered at this price. There is a customer washroom accessible from the boardwalk on the main level making it easy and convenient for customers.

The second storey has a four-piece washroom and separate entrance.

Bring your name, business ideas, and make it yours. Do you have a similar business model? Current inventory can be easily negotiated into the sale price!