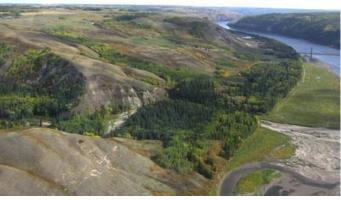

#### \$99,000

0 Bedroom, 0.00 Bathroom, Land on 0.25 Acres

NONE, Rural Fairview No. 136, M.D. of, Alberta

What a location! This lot is located in Dunvegan Summer Village and is the perfect location for your future cabin or home with access to the river and picturesque views Recently cleared pockets perfect for development. Come check out the properties and walk over to the river to take in the views.