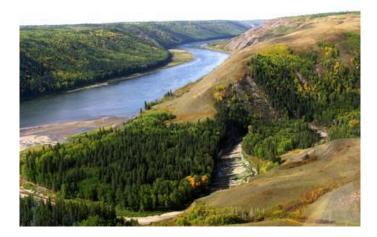

#### \$99,000

0 Bedroom, 0.00 Bathroom, Land on 0.25 Acres

NONE, Rural Fairview No. 136, M.D. of, Alberta

What a location! This lot is located in Dunvegan Summer Village and is the perfect location for your future cabin or home with access to the river and picturesque views Recently cleared pockets perfect for development. Come check out the properties and walk over to the river to take in the views.