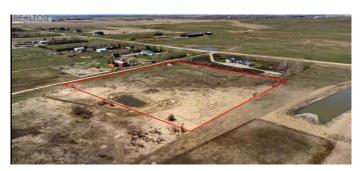

#### \$669,000

0 Bedroom, 0.00 Bathroom, Land on 8.92 Acres

NONE, Rural Rocky View County, Alberta

Great opportunity to buy 8.92 Acres of vacant land just half mile East of Airdrie City Limits. Very nice Mountain view to the west, Prairie view to the East. Only 20 minutes drive to Calgary Airport and less than 15 minutes to CrossIron Mill Mall. Zoned R-RUR with well on it & ready to build your dream home.