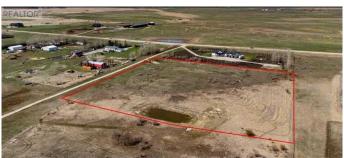

#### \$669,000

0 Bedroom, 0.00 Bathroom, Land on 8.92 Acres

NONE, Rural Rocky View County, Alberta

Great opportunity to buy 8.92 Acres of vacant land just half mile East of Airdrie City Limits. Very nice Mountain view to the west, Prairie view to the East. Only 20 minutes drive to Calgary Airport and less than 15 minutes to CrossIron Mill Mall. Zoned R-RUR with well on it & ready to build your dream home.