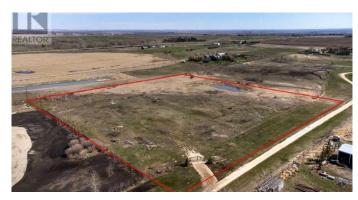

#### \$669,000

0 Bedroom, 0.00 Bathroom, Land on 8.92 Acres

NONE, Rural Rocky View County, Alberta

Great opportunity to buy 8.92 Acres of vacant land just half mile East of Airdrie City Limits. Very nice Mountain view to the west, Prairie view to the East. Only 20 minutes drive to Calgary Airport and less than 15 minutes to CrossIron Mill Mall. Zoned R-RUR with well on it & ready to build your dream home.