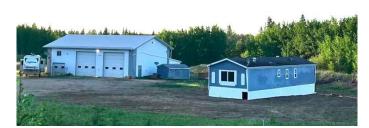

### \$499,900

3 Bedroom, 1.00 Bathroom, 952 sqft Residential on 19.87 Acres

Lac La Biche, Lac La Biche, Alberta

SELLIER IS MOTIVATED! "Dreaming of space and opportunity? Check out this incredible listing in the Big Bay area of Lac La Biche!

This spacious 1991 Winalta-built home features 992 square feet with three cozy bedrooms, perfect for family living. Enjoy the sunshine on the south-facing deck while taking in the Peace and Tranquility!

But that's not all! This property boasts a 2500 square foot shop, built in 2015, complete with oversized doors, radiant heat, and a mezzanine! Ideal for small businesses or hobby farming, the shop has its own sewer and water setup.

Set on 19.87 acres, most of the land is cleared, leveled, and ready for development. Plus, you'II have a new 2000-gallon cistern and septic surface discharge on the home.

Just 10 minutes from town, this property is a rare find! Don't let it slip away!