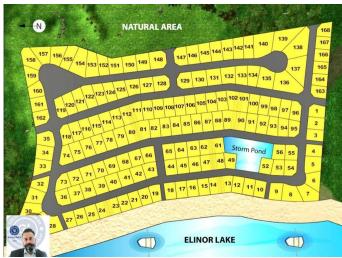

## \$69,900

0 Bedroom, 0.00 Bathroom, Land on 0.11 Acres

Lac La Biche, Lac La Biche, Alberta

Lot #34 Elinor Lake Resort! 4790 sq/ft fully service bare land condo vacant lot. This Lot is cleared and ready to build

your cottage or cabin or just set up your RV for summertime fun! Water, sewer, natural gas and electricity available. Annual condo fees are

\$1600 and include care of the common areas such as road ways, boat dock, dumping station, water, sewer and administration. The condo

# **Community Information**

Address 34, 65275 114 A Range

Subdivision Lac La Biche

City Lac La Biche

County Lac La Biche County

Province Alberta
Postal Code T0A 2C2

**Amenities** 

Amenities Beach Access, Boating