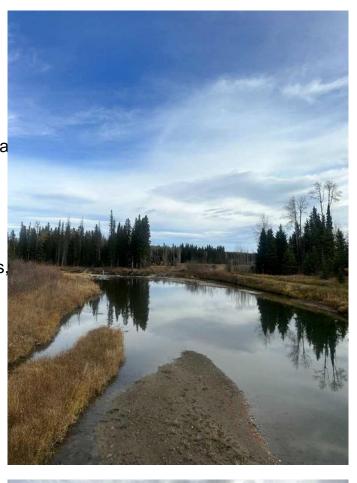

## \$117,000

0 Bedroom, 0.00 Bathroom, Land on 2.54 Acres

James River Retreat, Rural Clearwater County, Alberta

Develop your dream cottage from scratch in the secluded natural beauty of the James River valley but with the security of a gated bare land condo community. Only minutes from the experiences of the eastern slopes of the Rocky Mountains and less than 2 hours from Calgary. This 2.54 acre lot is ready for a weekend get-away or place to spend some leisure time all year round. A flat building lot with river views, covered in a nice mix of spruce and aspen/poplar trees. Services to property line.

## **Amenities**

Amenities Snow Removal

Utilities Electricity at Lot Line, Natura

At Lot Line

Waterfront River Access

**Exterior** 

Lot Description Pie Shaped Lot, Many Trees