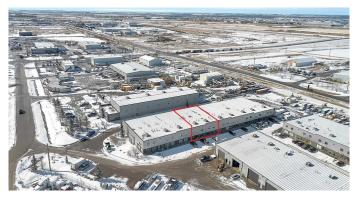

# \$1,449,000 - 235105 Wrangler Drive Se, Janet

MLS® #A2211540

## \$1,449,000

0 Bedroom, 0.00 Bathroom, Commercial on 0.00 Acres

NONE, Janet, Alberta

NEW PRICE!!! Discover this owner-user light industrial opportunity available now! Enjoy the lower property tax advantage of Rocky View County. The property includes a dedicated, fenced yard storage unit. The double warehouse unit provides for convenient width of 60 ft. +/-. Two large drive-in loading doors of 14 ft. x 14 ft. each! Warehouse area of 4,390 sq. ft. The built-out office area over two floors includes reception, office areas, a total of three washrooms (including a very convenient shop washroom with lots of room), kitchen, storage, server room and more. Office space is fully air-conditioned on both levels and a gas fireplace is included. Warehouse ceiling height of 20 feet +/-. Available now! Also included included is another 289 sq. ft. of open mezzanine storage -- this is bonus area as it is extra to the 6,757 unit total listed. NOTE: Municipal unit 13 (Linc. 0032350259) is legal unit 9 and municipal unit 14 is legal unit 10 (Linc. 0032350266).