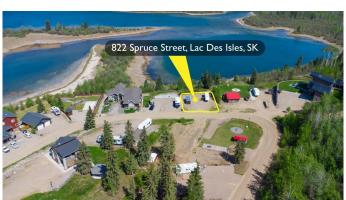

## \$299,900

0 Bedroom, 0.00 Bathroom, Land on 0.23 Acres

NONE, Lac des Isles, Saskatchewan

Lakefront Lot – Fully Serviced and Ready to Build at Lauman's Landing, Lac Des Isles, SK

Set along the shores of Lac Des Isles in Meadow Lake Provincial Park, this serviced lakefront lot is ready when you are. Power is in place, natural gas to property line along with treated (RO) community water and a septic holding tank. Whether you're ready to build or want a place to park your RV (until 2030) in the meantime, this lot gives you flexibility and a head start.

Lauman's Landing is a growing lakeside community surrounded by natural beauty and year-round outdoor activities. Spend your summers on the waterâ€"boating, kayaking, wakeboardingâ€"go golfing at nearby Northern Meadows Golf Course or explore the nearby trails. In the winter, enjoy sledding, ice fishing, and even catching the northern lights from your own deck. The area is known for its top-notch jackfish and walleye fishing and offers a great mix of peaceful retreat and active lifestyle.

#### **Exterior**

Lot Description Open Lot, Rectangular Lot, Waterfront