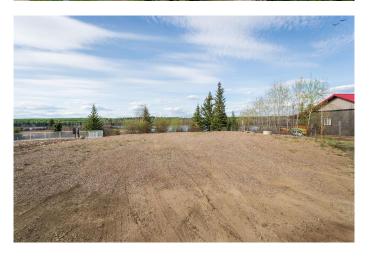

## \$299,900

0 Bedroom, 0.00 Bathroom, Land on 0.23 Acres

NONE, Lac des Isles, Saskatchewan

Lakefront Lot – Fully Serviced and Ready to Build at Lauman's Landing, Lac Des Isles, SK

Set along the shores of Lac Des Isles in Meadow Lake Provincial Park, this serviced lakefront lot is ready when you are. Power is in place, natural gas to property line along with treated (RO) community water and a septic holding tank. Whether you're ready to build or want a place to park your RV (until 2030) in the meantime, this lot gives you flexibility and a head start.

#### **Exterior**

Lot Description Open Lot, Rectangular Lot, Waterfront