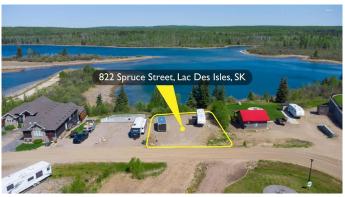

## \$299,900

0 Bedroom, 0.00 Bathroom, Land on 0.23 Acres

NONE, Lac des Isles, Saskatchewan

Lakefront Lot – Fully Serviced and Ready to Build at Lauman's Landing, Lac Des Isles, SK

Set along the shores of Lac Des Isles in Meadow Lake Provincial Park, this serviced lakefront lot is ready when you are. Power is in place, natural gas to property line along with treated (RO) community water and a septic holding tank. Whether you're ready to build or want a place to park your RV (until 2030) in the meantime, this lot gives you flexibility and a head start.

Lauman's Landing is a growing lakeside community surrounded by natural beauty and year-round outdoor activities. Spend your summers on the waterâ€"boating, kayaking, wakeboardingâ€"go golfing at nearby Northern Meadows Golf Course or explore the nearby trails. In the winter, enjoy sledding, ice fishing, and even catching the northern lights from your own deck. The area is known for its top-notch jackfish and walleye fishing and offers a great mix of peaceful retreat and active lifestyle.

#### **Exterior**

Lot Description Open Lot, Rectangular Lot, Waterfront