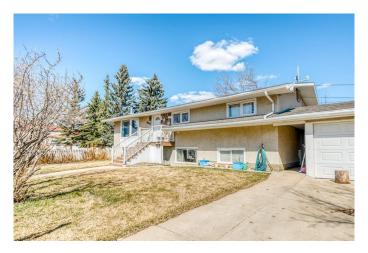

## \$299,900

5 Bedroom, 3.00 Bathroom, 1,213 sqft Residential on 0.23 Acres

Hillside., Grande Prairie, Alberta

Exciting opportunity to own a unique home on a massive lot. This large home features a suited basement with semi detached double garage with added shop space. Tons of character throughout this home with 3 bedrooms upstairs featuring a master bedroom with ensuite. The living room is a good size with wood burning stove. Downstairs you will find an in-law suite with 2 bedrooms and a separate entrance. The double garage has an attached shop with extra space for entertaining. Large lot with fireplace. Come check it out today.

## Interior

Interior Features See Remarks

Appliances Dishwasher, Refrigerator, Stove(s), Washer/Dryer, Window Coverings

Heating In Floor, Forced Air, Natural Gas

Cooling None
Fireplace Yes