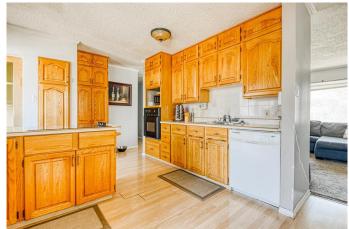

## \$299,900

5 Bedroom, 3.00 Bathroom, 1,213 sqft Residential on 0.23 Acres

Hillside., Grande Prairie, Alberta

Exciting opportunity to own a unique home on a massive lot. This large home features a suited basement with semi detached double garage with added shop space. Tons of character throughout this home with 3 bedrooms upstairs featuring a master bedroom with ensuite. The living room is a good size with wood burning stove. Downstairs you will find an in-law suite with 2 bedrooms and a separate entrance. The double garage has an attached shop with extra space for entertaining. Large lot with fireplace. Come check it out today.

## Interior

Interior Features See Remarks

Appliances Dishwasher, Refrigerator, Stove(s), Washer/Dryer, Window Coverings

Heating In Floor, Forced Air, Natural Gas

Cooling None
Fireplace Yes