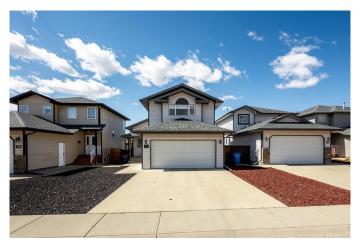

## \$445,000

3 Bedroom, 2.00 Bathroom, 1,218 sqft Residential on 0.10 Acres

SW Southridge, Medicine Hat, Alberta

This lovely modified walkout bi-level offers a unique and functional floor plan in an unbeatable locationâ€"just steps from parks, walking paths, and schools. Nestled on a quiet street and backing onto a peaceful green space, this inviting home offers comfort, privacy, and a connection to natureâ€"perfect for any season of life. Inside, you'II be welcomed by a spacious front entryway that sets the tone for the thoughtfully designed interior. The bright and open kitchen features a central island and direct access to the upper deckâ€"a perfect spot to enjoy your morning coffee or wind down in the evening. The main level also includes a 4 pc bathroom and 2 comfortable bedrooms, including the primary suite with double closets. Upstairs, the large vaulted family room above the garage adds even more living space. Up a few steps there is also a bonus space, offering a flexible area that could easily serve as a home office, gym, or playroomâ€"whatever suits your lifestyle. Downstairs, the fully developed walkout basement includes a third bedroom, a cozy family room, a second full bathroom, laundry, and generous storage. The walkout patio is a peaceful place to entertain or simply watch the kids play in the backyard. The home also includes an insulated and drywalled double attached garage. Low-maintenance landscaping enhances both the front and back yards, with rock detailing in the front and a handy storage shed in the back. Various recent updates add a fresh touch while

#### **Essential Information**

MLS® # A2211978 Price \$445,000

Bedrooms 3
Bathrooms 2.00
Full Baths 2

Square Footage 1,218
Acres 0.10
Year Built 2004

Type Residential Sub-Type Detached

Style Modified Bi-Level