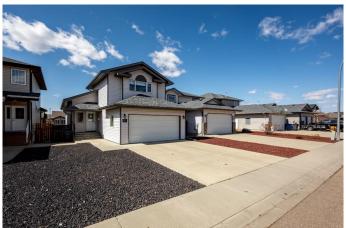

## \$445,000

3 Bedroom, 2.00 Bathroom, 1,218 sqft Residential on 0.10 Acres

SW Southridge, Medicine Hat, Alberta

This lovely modified walkout bi-level offers a unique and functional floor plan in an unbeatable locationâ€"just steps from parks, walking paths, and schools. Nestled on a quiet street and backing onto a peaceful green space, this inviting home offers comfort, privacy, and a connection to natureâ€"perfect for any season of life. Inside, you'II be welcomed by a spacious front entryway that sets the tone for the thoughtfully designed interior. The bright and open kitchen features a central island and direct access to the upper deckâ€"a perfect spot to enjoy your morning coffee or wind down in the evening. The main level also includes a 4 pc bathroom and 2 comfortable bedrooms, including the primary suite with double closets. Upstairs, the large vaulted family room above the garage adds even more living space. Up a few steps there is also a bonus space, offering a flexible area that could easily serve as a home office, gym, or playroomâ€"whatever suits your lifestyle. Downstairs, the fully developed walkout basement includes a third bedroom, a cozy family room, a second full bathroom, laundry, and generous storage. The walkout patio is a peaceful place to entertain or simply watch the kids play in the backyard. The home also includes an insulated and drywalled double attached garage. Low-maintenance landscaping enhances both the front and back yards, with rock detailing in the front and a handy storage shed in the back. Various recent updates add a fresh touch while

#### **Amenities**

Parking Spaces 4

Parking Concrete Driveway, Double Garage Attached