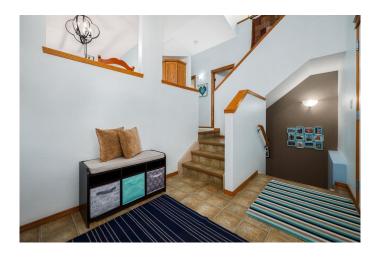

## \$445,000

3 Bedroom, 2.00 Bathroom, 1,218 sqft Residential on 0.10 Acres

SW Southridge, Medicine Hat, Alberta

This lovely modified walkout bi-level offers a unique and functional floor plan in an unbeatable locationâ€"just steps from parks, walking paths, and schools. Nestled on a quiet street and backing onto a peaceful green space, this inviting home offers comfort, privacy, and a connection to natureâ€"perfect for any season of life. Inside, you'II be welcomed by a spacious front entryway that sets the tone for the thoughtfully designed interior. The bright and open kitchen features a central island and direct access to the upper deckâ€"a perfect spot to enjoy your morning coffee or wind down in the evening. The main level also includes a 4 pc bathroom and 2 comfortable bedrooms, including the primary suite with double closets. Upstairs, the large vaulted family room above the garage adds even more living space. Up a few steps there is also a bonus space, offering a flexible area that could easily serve as a home office, gym, or playroomâ€"whatever suits your lifestyle. Downstairs, the fully developed walkout basement includes a third bedroom, a cozy family room, a second full bathroom, laundry, and generous storage. The walkout patio is a peaceful place to entertain or simply watch the kids play in the backyard. The home also includes an insulated and drywalled double attached garage. Low-maintenance landscaping enhances both the front and back yards, with rock detailing in the front and a handy storage shed in the back. Various recent updates add a fresh touch while