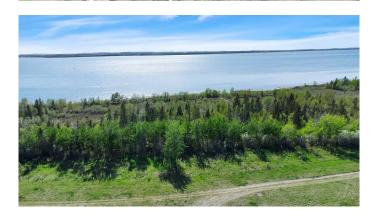

## \$1,999,000

0 Bedroom, 0.00 Bathroom, Land on 45.57 Acres

N/A, Gull Lake, Alberta

Introducing a rare 45.57-acre lakefront property boasting over 1/2 mile of coveted lake frontage with level access in a desirable locale. This versatile land offers potential as a private lakefront retreat or future development opportunity. Equipped with two wells and accessible power and gas, it features a newly paved road for ease of access. Enjoy deep water access, recognized as the lake's premier ice-fishing spot, and revel in three natural sand beaches along nearly 1 km of lake frontage.

#### **Exterior**

Lot Description Lake, Beach