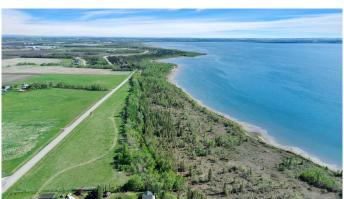

## \$1,999,000

0 Bedroom, 0.00 Bathroom, Land on 45.57 Acres

N/A, Gull Lake, Alberta

Introducing a rare 45.57-acre lakefront property boasting over 1/2 mile of coveted lake frontage with level access in a desirable locale. This versatile land offers potential as a private lakefront retreat or future development opportunity. Equipped with two wells and accessible power and gas, it features a newly paved road for ease of access. Enjoy deep water access, recognized as the lake's premier ice-fishing spot, and revel in three natural sand beaches along nearly 1 km of lake frontage.

#### **Exterior**

Lot Description Lake, Beach