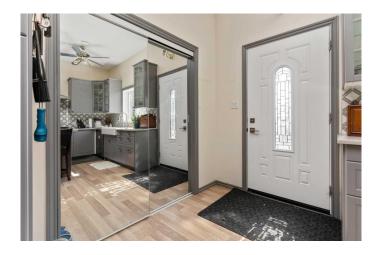

# \$389,900

3 Bedroom, 2.00 Bathroom, 1,428 sqft Residential on 2.84 Acres

NONE, Rural Camrose County, Alberta

Public Remarks: Country living with urban appeal... this charming 2.84 acre acreage boasts updates and newer mechanical features that are sure to please. Fruit trees galore and garden spaces aplenty make this property ideal for anyone looking to escape into the countryside, just 2 miles off pavement. The 1428 sq ft bungalow offers a zero-step lifestyle with a slab foundation. The newer bright kitchen is outfitted in some double-drawered cabinetry and stone counter-tops; a stainless steel wall oven, gas stove-top and built-in microwave; a farmhouse kitchen sink overlooking the yard; and a family-sized pantry! The living room is tucked off the kitchen, giving privacy and separation during those big dinner parties. This home offers 3 bedrooms total, with the primary bedroom having a gas fireplace, escape windows and a lovely 4-piece ensuite complete with in-floor heat. A 3-piece bathroom and laundry room complete the main floor. A good sized attached double garage (heated and insulated), with an extra deep bay is perfect for storage and those who like to tinker. A 21.5'x32' detached heated workshop with a 30'x14' addition offers a great place for storage, wood working, mechanics work or endless options! Additions to the workshop include a poly-greenhouse and a completely enclosed chicken coop. Updates to the house include Shingles (2021),

Hot Water Tank (2022), Furnace (2022), Water RO and Filtration System (2023), Kitchen (2022), Laminate Flooring and Primary Bedroom Carpet (2024).