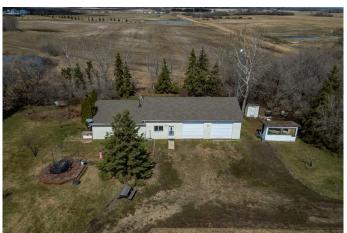

# \$389,900

3 Bedroom, 2.00 Bathroom, 1,428 sqft Residential on 2.84 Acres

NONE, Rural Camrose County, Alberta

Public Remarks: Country living with urban appeal... this charming 2.84 acre acreage boasts updates and newer mechanical features that are sure to please. Fruit trees galore and garden spaces aplenty make this property ideal for anyone looking to escape into the countryside, just 2 miles off pavement. The 1428 sq ft bungalow offers a zero-step lifestyle with a slab foundation. The newer bright kitchen is outfitted in some double-drawered cabinetry and stone counter-tops; a stainless steel wall oven, gas stove-top and built-in microwave; a farmhouse kitchen sink overlooking the yard; and a family-sized pantry! The living room is tucked off the kitchen, giving privacy and separation during those big dinner parties. This home offers 3 bedrooms total, with the primary bedroom having a gas fireplace, escape windows and a lovely 4-piece ensuite complete with in-floor heat. A 3-piece bathroom and laundry room complete the main floor. A good sized attached double garage (heated and insulated), with an extra deep bay is perfect for storage and those who like to tinker. A 21.5'x32' detached heated workshop with a 30'x14' addition offers a great place for storage, wood working, mechanics work or endless options! Additions to the workshop include a poly-greenhouse and a completely enclosed chicken coop. Updates to the house include Shingles (2021),

## **Exterior**

Exterior Features Garden

Lot Description Garden, Landscaped, Lawn, Many Trees, Fruit Trees/Shrub(s)

Roof Asphalt Shingle

Construction Vinyl Siding, Wood Frame

Foundation Slab