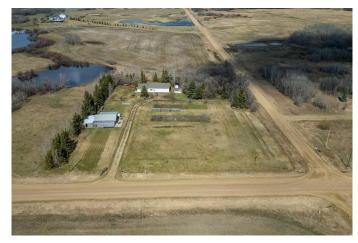

# \$389,900

3 Bedroom, 2.00 Bathroom, 1,428 sqft Residential on 2.84 Acres

NONE, Rural Camrose County, Alberta

Public Remarks: Country living with urban appeal... this charming 2.84 acre acreage boasts updates and newer mechanical features that are sure to please. Fruit trees galore and garden spaces aplenty make this property ideal for anyone looking to escape into the countryside, just 2 miles off pavement. The 1428 sq ft bungalow offers a zero-step lifestyle with a slab foundation. The newer bright kitchen is outfitted in some double-drawered cabinetry and stone counter-tops; a stainless steel wall oven, gas stove-top and built-in microwave; a farmhouse kitchen sink overlooking the yard; and a family-sized pantry! The living room is tucked off the kitchen, giving privacy and separation during those big dinner parties. This home offers 3 bedrooms total, with the primary bedroom having a gas fireplace, escape windows and a lovely 4-piece ensuite complete with in-floor heat. A 3-piece bathroom and laundry room complete the main floor. A good sized attached double garage (heated and insulated), with an extra deep bay is perfect for storage and those who like to tinker. A 21.5'x32' detached heated workshop with a 30'x14' addition offers a great place for storage, wood working, mechanics work or endless options! Additions to the workshop include a poly-greenhouse and a completely enclosed chicken coop. Updates to the house include Shingles (2021),

#### **Essential Information**

MLS® # A2211986 Price \$389,900

Bedrooms 3
Bathrooms 2.00
Full Baths 2

Square Footage 1,428 Acres 2.84 Year Built 1992

Type Residential Sub-Type Detached

Style Acreage with Residence, Bungalow

# **Community Information**

Address 47404 Range Road 184

Subdivision NONE

City Rural Camrose County

County Camrose County

Province Alberta
Postal Code T0B 3P0