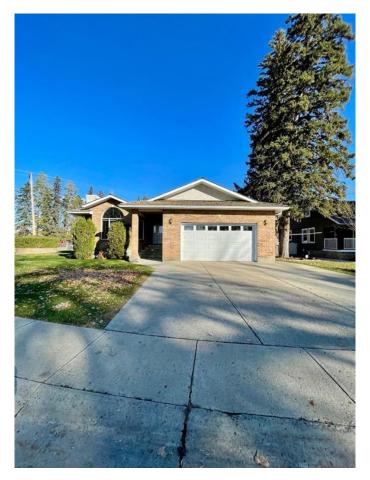

## \$599,000

3 Bedroom, 3.00 Bathroom, 1,642 sqft Residential on 0.21 Acres

West End, Brooks, Alberta

This exceptional one owner home is located in the desirable Evergreen Park neighbourhood. As you enter the home you are welcomed by the bright and spacious living room with a formal dining area that is complimented by the marble face natural gas fireplace. The large kitchen has numerous cupboards and counter tops including the convenient built in desk. There is also plenty of room in the kitchen for a casual dining set to overlook the two tired deck that is accessible through the back garden door. The spacious primary bedroom offers two sizeable closets and has a new en-suite with a full glassed tiled shower, a modern soaker tub, new toilet and vanity as well as in-floor heat. There is also a glass block window to allow natural light in while still providing privacy. The main floor is also host to an office/den, a 2 piece bathroom and main floor laundry room with added storage cupboards. As you descend down the custom spiral staircase you enter the wide open family room with a brick faced natural gas fireplace, a pool table and room for so much more. There are two additional bedrooms downstairs along with a three pice bath and large under stairs storage. The attached double garage has radiant heat, 12 foot ceilings and a new 16 x 8 overhead door. The yard has lovely brick flower beds and underground sprinklers in addition to the EID seasonal water. The front of the home opens to Evergreen Park with wide open spaces to play, a picnic area and walking and bike paths. Across the street to

#### **Essential Information**

MLS® # A2211998 Price \$599,000

Bedrooms 3
Bathrooms 3.00

Full Baths 2 Half Baths 1

Square Footage 1,642 Acres 0.21 Year Built 1994

Type Residential
Sub-Type Detached
Style Bungalow
Status Active

#### **Exterior**

Exterior Features Playground, Storage, Tennis Court(s)

Lot Description Back Lane, Back Yard, Corner Lot, Irregular Lot, Landscaped, Views

Roof Cedar Shake

Construction Brick, Stucco

Foundation Wood