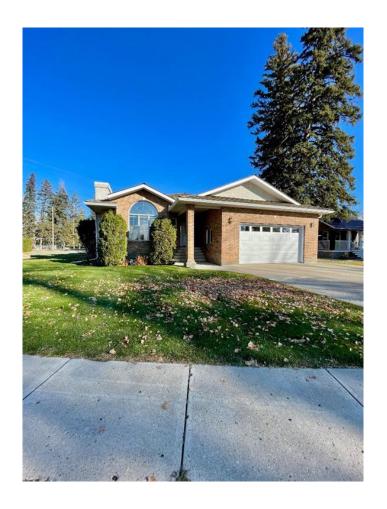

## \$599,000

3 Bedroom, 3.00 Bathroom, 1,642 sqft Residential on 0.21 Acres

West End, Brooks, Alberta

This exceptional one owner home is located in the desirable Evergreen Park neighbourhood. As you enter the home you are welcomed by the bright and spacious living room with a formal dining area that is complimented by the marble face natural gas fireplace. The large kitchen has numerous cupboards and counter tops including the convenient built in desk. There is also plenty of room in the kitchen for a casual dining set to overlook the two tired deck that is accessible through the back garden door. The spacious primary bedroom offers two sizeable closets and has a new en-suite with a full glassed tiled shower, a modern soaker tub, new toilet and vanity as well as in-floor heat. There is also a glass block window to allow natural light in while still providing privacy. The main floor is also host to an office/den, a 2 piece bathroom and main floor laundry room with added storage cupboards. As you descend down the custom spiral staircase you enter the wide open family room with a brick faced natural gas fireplace, a pool table and room for so much more. There are two additional bedrooms downstairs along with a three pice bath and large under stairs storage. The attached double garage has radiant heat, 12 foot ceilings and a new 16 x 8 overhead door. The yard has lovely brick flower beds and underground sprinklers in addition to the EID seasonal water. The front of the home opens to Evergreen Park with wide open spaces to play, a picnic area and walking and bike paths. Across the street to

#### **Essential Information**

MLS® # A2211998 Price \$599,000

Bedrooms 3
Bathrooms 3.00

Full Baths 2 Half Baths 1

Square Footage 1,642 Acres 0.21 Year Built 1994

Type Residential
Sub-Type Detached
Style Bungalow
Status Active

#### **Exterior**

Exterior Features Playground, Storage, Tennis Court(s)

Lot Description Back Lane, Back Yard, Corner Lot, Irregular Lot, Landscaped, Views

Roof Cedar Shake

Construction Brick, Stucco

Foundation Wood