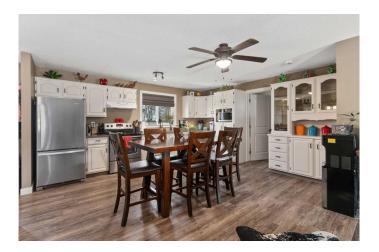

The open-concept design creates a warm, inviting living space, with an impressive floorplan. The partially finished basement (concrete floors) with 9-foot ceilings provides ample room for any need. Step outside to a spacious deck, perfect for outdoor entertaining. A new 24x24 heated garage (2016) offers a great space for both parking and a workshop, while a 25x50 soft cover shelter adds versatility to the property. The perimeter of the acreage is enclosed with a classic 3-rail fence, and a seasonal creek adds to the natural beauty of the land. The circular driveway and well-maintained landscaping enhance the overall appeal. Recent updates include a new well and septic system (both in 2016), and the tin roof provides durability for years to come. For peace of mind, the current owners have installed an external generator to ensure you'II always have power. With all these features, this property is a true turn-key acreage, offering the perfect combination of

## Interior

Interior Features Central Vacuum, No Smoking Home, Open Floorplan, Pantry

Appliances Dishwasher, Electric Stove, Garage Control(s), Refrigerator,

Washer/Dryer

Heating Forced Air, Natural Gas

Cooling None Fireplace Yes