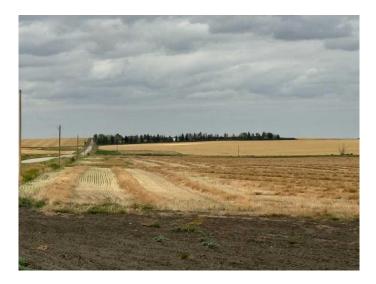

#### \$1,636,250

0 Bedroom, 0.00 Bathroom, Land on 187.00 Acres

NONE, Rural Rocky View County, Alberta

Great opportunity to own a QUARTER with and additional 27 acres +/- for a total of 187 acres +/-. Located SW of Kathryn on the corner of RR 280 and TWP RD 260, this is a great location being only a mile and a half off pavement. The property is cultivated with a small draw (see google earth shot). Opportunities to obtain large scale land have become a rarity in recent years, don't miss out on this one!