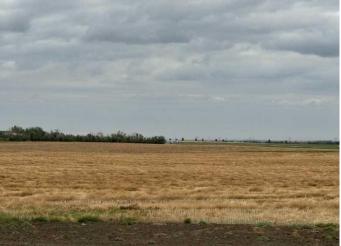

#### \$1,636,250

0 Bedroom, 0.00 Bathroom, Land on 187.00 Acres

NONE, Rural Rocky View County, Alberta

Great opportunity to own a QUARTER with and additional 27 acres +/- for a total of 187 acres +/-. Located SW of Kathryn on the corner of RR 280 and TWP RD 260, this is a great location being only a mile and a half off pavement. The property is cultivated with a small draw (see google earth shot). Opportunities to obtain large scale land have become a rarity in recent years, don't miss out on this one!