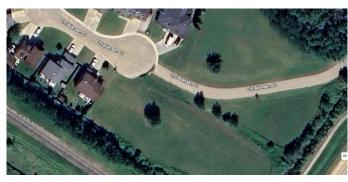

# \$99,900 - 38 Christiansen Court Ne, Slave Lake

MLS® #A2212177

## \$99,900

0 Bedroom, 0.00 Bathroom, Land on 0.15 Acres

NONE, Slave Lake, Alberta

Build your dream home on this perfectly located lot in town! Located in the highly sought-after subdivision of Springwood, this lot has everything you are looking for! Utilities are to the property line and ready for you.

# **Community Information**

Address 38 Christiansen Court Ne

Subdivision NONE

City Slave Lake

County Lesser Slave River No. 124, M.D. of

Province Alberta
Postal Code T0G 2A2