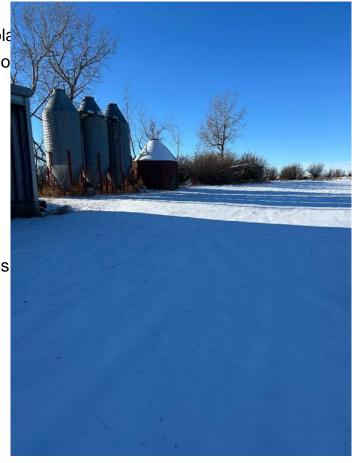

# \$1,200,000

4 Bedroom, 2.00 Bathroom, 1,201 sqft Residential on 14.00 Acres

NONE, Cardston, Alberta

Escape to your own private oasis with this exceptional 14-acre property, just a short 30-minute drive from Lethbridge! Ideal for those seeking space, tranquility, and versatile amenities, this property is the perfect combination of rural charm and functional living. The Home: This inviting bi-level home offers 4 spacious bedrooms and 2 bathrooms, providing ample room for your family to grow. The bright and open layout includes large windows that flood the home with natural light. Step outside to the expansive wrap-around deck, ideal for relaxing or entertaining while enjoying the peaceful views of your property. Outbuildings & Storage: This property is a dream come true for hobbyists, small farmers, or anyone needing extra space for equipment and storage. The property includes: 2 Quonsets for all your agricultural or storage needs, 3 Detached Garages, perfect for vehicles, workshops, or extra storage, Grain Sheds, ideal for farmers or anyone with a green thumb, A Dugout that provides a water source for irrigation or livestock. Land & Landscaping: With 14 acres of land, there's plenty of space for gardening, farming, or simply enjoying the outdoors. The property is landscaped with numerous mature trees, offering natural privacy and a serene setting. Whether you want to create a mini farm, have space for animals, or simply need room to spread out, this acreage offers endless possibilities. Convenient Location: Located just 30 minutes from Lethbridge, you'll