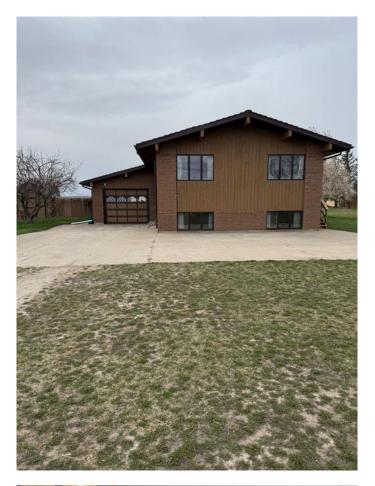

# \$1,200,000

4 Bedroom, 2.00 Bathroom, 1,201 sqft Residential on 14.00 Acres

NONE, Cardston, Alberta

Escape to your own private oasis with this exceptional 14-acre property, just a short 30-minute drive from Lethbridge! Ideal for those seeking space, tranquility, and versatile amenities, this property is the perfect combination of rural charm and functional living. The Home: This inviting bi-level home offers 4 spacious bedrooms and 2 bathrooms, providing ample room for your family to grow. The bright and open layout includes large windows that flood the home with natural light. Step outside to the expansive wrap-around deck, ideal for relaxing or entertaining while enjoying the peaceful views of your property. Outbuildings & Storage: This property is a dream come true for hobbyists, small farmers, or anyone needing extra space for equipment and storage. The property includes: 2 Quonsets for all your agricultural or storage needs, 3 Detached Garages, perfect for vehicles, workshops, or extra storage, Grain Sheds, ideal for farmers or anyone with a green thumb, A Dugout that provides a water source for irrigation or livestock. Land & Landscaping: With 14 acres of land, there's plenty of space for gardening, farming, or simply enjoying the outdoors. The property is landscaped with numerous mature trees, offering natural privacy and a serene setting. Whether you want to create a mini farm, have space for animals, or simply need room to spread out, this acreage offers endless possibilities. Convenient Location: Located just 30 minutes from Lethbridge, you'll

#### Built in 1982

## **Essential Information**

MLS® # A2212409 Price \$1,200,000

Bedrooms 4

Bathrooms 2.00 Full Baths 2

Square Footage 1,201
Acres 14.00
Vear Built 1982

Year Built 1982

Type Residential Sub-Type Detached

Style Acreage with Residence, Bi-Level