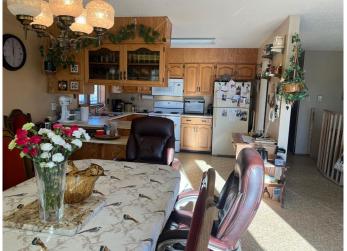

# \$1,200,000

4 Bedroom, 2.00 Bathroom, 1,201 sqft Residential on 14.00 Acres

NONE, Cardston, Alberta

Escape to your own private oasis with this exceptional 14-acre property, just a short 30-minute drive from Lethbridge! Ideal for those seeking space, tranquility, and versatile amenities, this property is the perfect combination of rural charm and functional living. The Home: This inviting bi-level home offers 4 spacious bedrooms and 2 bathrooms, providing ample room for your family to grow. The bright and open layout includes large windows that flood the home with natural light. Step outside to the expansive wrap-around deck, ideal for relaxing or entertaining while enjoying the peaceful views of your property. Outbuildings & Storage: This property is a dream come true for hobbyists, small farmers, or anyone needing extra space for equipment and storage. The property includes: 2 Quonsets for all your agricultural or storage needs, 3 Detached Garages, perfect for vehicles, workshops, or extra storage, Grain Sheds, ideal for farmers or anyone with a green thumb, A Dugout that provides a water source for irrigation or livestock. Land & Landscaping: With 14 acres of land, there's plenty of space for gardening, farming, or simply enjoying the outdoors. The property is landscaped with numerous mature trees, offering natural privacy and a serene setting. Whether you want to create a mini farm, have space for animals, or simply need room to spread out, this acreage offers endless possibilities. Convenient Location: Located just 30 minutes from Lethbridge, you'll

## Interior

Interior Features Ceiling Fan(s), Open Floorpla

Appliances Electric Oven, Microwave Ho

Heating Combination

Cooling None
Has Basement Yes

Basement Full, Partially Finished