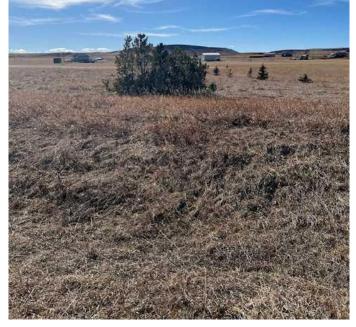

#### NONE, Stavely, Alberta

WOW! Looking to build your dream home in the country or a week-end retreat! Pine Coulee Ranch Estates ! Do you appreciate Mountain Views and Privacy is a priority, easy access to paved road is a must. Across from Pine Coulee Reservoir- 4.25 Acre parcel is located 10 miles SW of Nanton on Hwy 533 and approx. 1 mile West on Township Road 154. The Views are spectacular in all directions. Take a Drive and enjoy this beautiful community! Minutes to Stavley, 1 Hr to Calgary and I hr to Lethbridge. The lake is surrounded by farmland and ranch land. It is very popular with fishermen. The lake is also popular with water skiers, especially at the south end of the lake where it is the widest. Pine Coulee Reservoir is approximately 15min from Stavely. Take HWY 527 to Township Road 140. The average WATER depth is 15-25 feet, with a maximum depth of 35 feet. Great for Swimming, Boating + a Famous Fishing spot. Great opportunity and Value!

## Exterior

Lot Description Cleared, Few Trees, Views