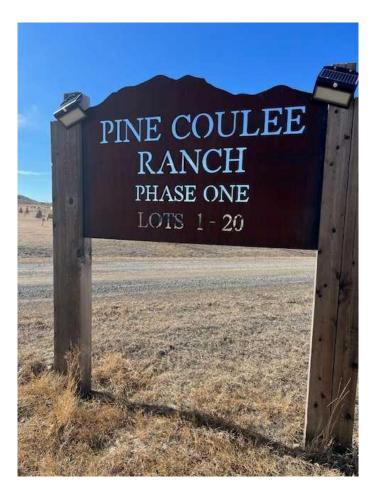

# \$139,000 - 14 Pine Coulee Ranch Sw, Stavely

MLS® #A2212512

#### NONE, Stavely, Alberta

WOW! Looking to build your dream home in the country or a week-end retreat! Pine Coulee Ranch Estates ! Do you appreciate Mountain Views and Privacy is a priority, easy access to paved road is a must. Across from Pine Coulee Reservoir- 4.25 Acre parcel is located 10 miles SW of Nanton on Hwy 533 and approx. 1 mile West on Township Road 154. The Views are spectacular in all directions. Take a Drive and enjoy this beautiful community! Minutes to Stavley, 1 Hr to Calgary and I hr to Lethbridge. The lake is surrounded by farmland and ranch land. It is very popular with fishermen. The lake is also popular with water skiers, especially at the south end of the lake where it is the widest. Pine Coulee Reservoir is approximately 15min from Stavely. Take HWY 527 to Township Road 140. The average WATER depth is 15-25 feet, with a maximum depth of 35 feet. Great for Swimming, Boating + a Famous Fishing spot. Great opportunity and Value!