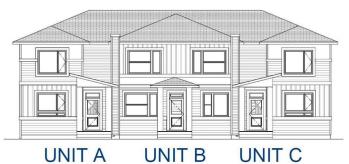

# \$515,000

3 Bedroom, 3.00 Bathroom, 1,444 sqft Residential on 0.03 Acres

NONE, Crossfield, Alberta

\*\*Your Family's Haven Awaits in Iron Landing, Crossfield! \*\* Stunning Prairie Triplex Middle unit with 3 beds, 2.5 baths, & 1445 sq ft of living space. This unit offers the perfect blend of comfort & convenience. Spacious 3 bed, 2.5 bath home with modern kitchen, bright living space. Brought to you by Homes by Creation, developer and builder in Iron Landing. Features 9' ceilings on main floor, open-concept design, modern kitchen, Office/Den! Upper floor features Primary suite with double closets & ensuite. Perfect for young families or for investment. Steps from parks, playgrounds, schools, & shops and other amenities. Imagine peaceful evenings & family fun in this fast-growing community! Don't wait, call your favorite realtor now!