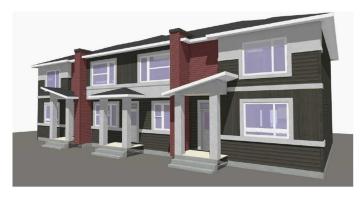

# \$515,000

3 Bedroom, 3.00 Bathroom, 1,444 sqft Residential on 0.03 Acres

NONE, Crossfield, Alberta

\*\*Your Family's Haven Awaits in Iron Landing, Crossfield! \*\* Stunning Prairie Triplex Middle unit with 3 beds, 2.5 baths, & 1445 sq ft of living space. This unit offers the perfect blend of comfort & convenience. Spacious 3 bed, 2.5 bath home with modern kitchen, bright living space. Brought to you by Homes by Creation, developer and builder in Iron Landing. Features 9' ceilings on main floor, open-concept design, modern kitchen, Office/Den! Upper floor features Primary suite with double closets & ensuite. Perfect for young families or for investment. Steps from parks, playgrounds, schools, & shops and other amenities. Imagine peaceful evenings & family fun in this fast-growing community! Don't wait, call your favorite realtor now!