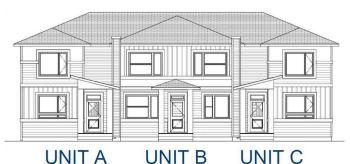

## \$471,120

3 Bedroom, 3.00 Bathroom, 1,275 sqft Residential on 0.31 Acres

NONE, Crossfield, Alberta

\*\*Crossfield Dream Home Awaits! \*\* Featuring 1275 sq ft End Unit Prairie Triplex in this peaceful community of Iron Landing. This unit offers the perfect blend of comfort & convenience. Spacious 3 bed, 2.5 bath home with modern kitchen, bright living space. Brought to you by Homes by Creation, developer and builder in Iron Landing. Features 9' ceilings on main floor, open-concept design, modern kitchen! Upper floor features Primary suite with double closets & ensuite. Perfect for young families or for investment. Steps from parks, playgrounds, schools, & shops and other amenities. Imagine peaceful evenings & family fun in this fast-growing community! Don't wait, call your favorite realtor now!