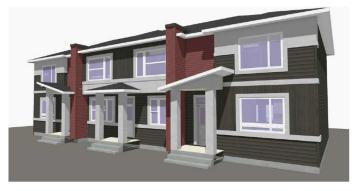

## \$471,120

3 Bedroom, 3.00 Bathroom, 1,275 sqft Residential on 0.31 Acres

NONE, Crossfield, Alberta

\*\*Crossfield Dream Home Awaits! \*\* Featuring 1275 sq ft End Unit Prairie Triplex in this peaceful community of Iron Landing. This unit offers the perfect blend of comfort & convenience. Spacious 3 bed, 2.5 bath home with modern kitchen, bright living space. Brought to you by Homes by Creation, developer and builder in Iron Landing. Features 9' ceilings on main floor, open-concept design, modern kitchen! Upper floor features Primary suite with double closets & ensuite. Perfect for young families or for investment. Steps from parks, playgrounds, schools, & shops and other amenities. Imagine peaceful evenings & family fun in this fast-growing community! Don't wait, call your favorite realtor now!