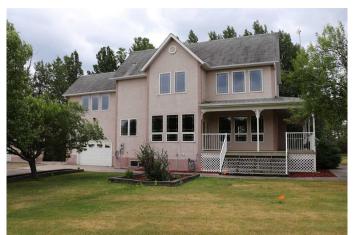

## \$600,000

3 Bedroom, 4.00 Bathroom, 2,283 sqft Residential on 2.87 Acres

NONE, Rural Yellowhead County, Alberta

Well groomed and maintained acreage 5 minutes west of Edson with a huge family home with attached and a detached garage. Comes with a large garden and chicken coup.

### **Essential Information**

MLS® # A2212640 Price \$600,000

Bedrooms 3
Bathrooms 4.00

Full Baths 3 Half Baths 1

Square Footage 2,283 Acres 2.87 Year Built 1997

Type Residential

Sub-Type Detached

Style 2 Storey, Acreage with Resid

#### **Exterior**

Exterior Features Garden

Lot Description Back Yard, Corner Lot, Cul-De-Sac, Front Yard, Landscaped

Roof Asphalt Shingle

Construction Stucco, Wood Frame

Foundation Poured Concrete