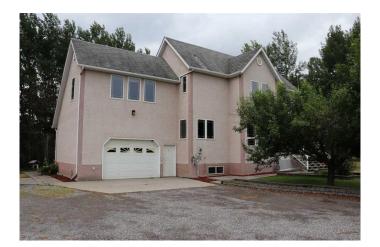

## \$600,000

3 Bedroom, 4.00 Bathroom, 2,283 sqft Residential on 2.87 Acres

NONE, Rural Yellowhead County, Alberta

Well groomed and maintained acreage 5 minutes west of Edson with a huge family home with attached and a detached garage. Comes with a large garden and chicken coup.

### **Essential Information**

MLS® # A2212640 Price \$600,000

Bedrooms 3
Bathrooms 4.00

Full Baths 3 Half Baths 1

Square Footage 2,283 Acres 2.87 Year Built 1997

Type Residential

Sub-Type Detached

Style 2 Storey, Acreage with Resid

#### **Exterior**

Exterior Features Garden

Lot Description Back Yard, Corner Lot, Cul-De-Sac, Front Yard, Landscaped

Roof Asphalt Shingle

Construction Stucco, Wood Frame

Foundation Poured Concrete