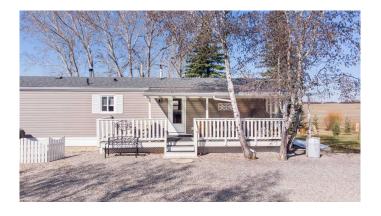

## \$499,000

3 Bedroom, 2.00 Bathroom, 1,224 sqft Residential on 1.88 Acres

NONE, Rural Red Deer County, Alberta

Your Own Little Slice of Heaven Awaits! Welcome to this beautifully maintained 1.88-acre property just minutes from Spruce View. Nestled among mature trees and surrounded by picturesque farmland, this charming acreage offers the perfect blend of peace, privacy, and functionality. The 3-bedroom, 2-bathroom SRI manufactured home was beautifully renovated in 2020, featuring modern updates while maintaining a warm, inviting feel. Relax and unwind on the serene back deck complete with an electric heater, or enjoy your morning coffee on the cozy front veranda. The incredible 40' x 42' heated garage is a standout feature, offering two indoor parking spaces, a heated workshop area, and ample storage for all your tools, toys, and lawn equipment. Hobbyists, car enthusiasts, and outdoor lovers will appreciate the versatility this space provides. For those with a green thumb, this property boasts two large gardens and three garden