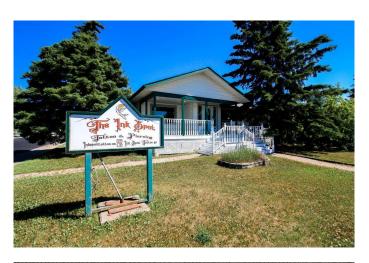

# \$300,000 - 10215 102 Street, Grande Prairie

MLS® #A2212740

## \$300,000

0 Bedroom, 0.00 Bathroom, Commercial on 0.00 Acres

Central Business District., Grande Prairie, Alberta

Exceptional Value in a Prime Commercial Location! Looking to launch or grow your business in a high-visibility area? This versatile commercial building on 102nd Street in Grande Prairie is your opportunity to stand out. Perfectly positioned across from beautiful Muskoseepi Park, this property offers fantastic exposure, steady foot and vehicle traffic, and unbeatable convenience. The main level is thoughtfully laid out with multiple rooms and flexible spaces, including reception areas at both the front and rear entrancesâ€"ideal for customer flow and business operations. You'II also find display areas, waiting zones, and a bathroom, creating a welcoming and functional environment for clients and staff. The layout is easily adaptable, making it possible to operate multiple businesses under one roof. Downstairs, the basement adds even more usable space, featuring additional rooms, a second bathroom, and laundry facilities. Plus, it provides easy access beneath the main floorâ€"perfect for customizing utilities or infrastructure to suit your business needs. With plenty of on-site parking and prime street frontage, this location is ideal for a wide range of businesses. Opportunities like this are rareâ€"don't miss your chance to secure a high-impact space in a sought-after area. Book your private tour today with your favorite agent and bring your vision to life!