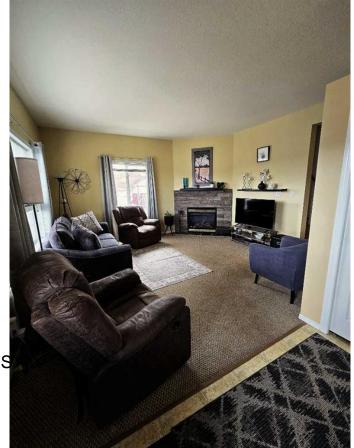

### \$259,000

4 Bedroom, 4.00 Bathroom, 1,568 sqft Residential on 0.28 Acres

NONE, Grande Cache, Alberta

Great home to live and supplement your mortgage. This home on its second floor boosts 2 good sized rooms, plus master suite, with walk-in closet and 3 piece bathroom. Main floor includes living room, half bath and a spacious kitchen that is ready for your culinary masterpieces! Upper floor's secondary 3 piece bathroom also includes washer and dryer. Supplement your mortgage with the suite in the basement, featuring in floor heating, separate entrance, 1 bedroom, 1 bathroom full kitchen and living space and a washer/dryer unit.

#### Interior

Interior Features Walk-In Closet(s)

Appliances Dishwasher, Dryer, Electric S

Heating In Floor, Forced Air

Cooling None Fireplace Yes

# of Fireplaces 1

Fireplaces Gas
Has Basement Yes

Basement Exterior Entry, Finished, Full,