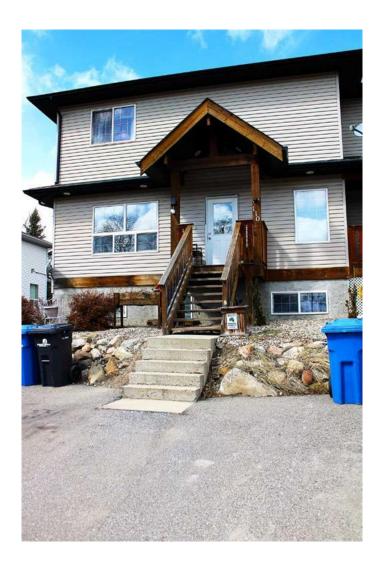

# \$259,000 - 110 Moberly Road, Grande Cache

MLS® #A2212831

### \$259,000

4 Bedroom, 4.00 Bathroom, 1,568 sqft Residential on 0.28 Acres

NONE, Grande Cache, Alberta

Great home to live and supplement your mortgage. This home on its second floor boosts 2 good sized rooms, plus master suite, with walk-in closet and 3 piece bathroom. Main floor includes living room, half bath and a spacious kitchen that is ready for your culinary masterpieces! Upper floor's secondary 3 piece bathroom also includes washer and dryer. Supplement your mortgage with the suite in the basement, featuring in floor heating, separate entrance, 1 bedroom, 1 bathroom full kitchen and living space and a washer/dryer unit.

#### **Essential Information**

MLS® # A2212831
Price \$259,000
Bedrooms 4

Bathrooms 4.00

Full Baths 3

Half Baths 1

Square Footage 1,568
Acres 0.28
Year Built 2005

Type Residential

Sub-Type Semi Detached

Style 2 Storey, Side by Side

Status Active

#### **Exterior**

Exterior Features None

Lot Description Back Yard, Few Trees, Lands

Roof Asphalt Shingle

Construction Vinyl Siding

Foundation Poured Concrete