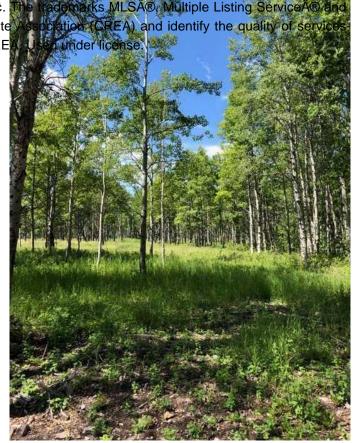

#### \$645,000

0 Bedroom, 0.00 Bathroom, Land on 8.48 Acres

NONE, Rural Rocky View County, Alberta

This amazing property is 8.48 Acres, located just West of Cochrane and awaiting you to build the Home of your Dreams. Private location and such incredible scenery. The land is FILLED with wildflowers, wild roses and even wild raspberries - see the summer photos taken from the entrance to the property of this beautiful treed parcel. The gravel road photo is the road leading to the land with the Wildcat Hills in view to the North. This property has a brand New