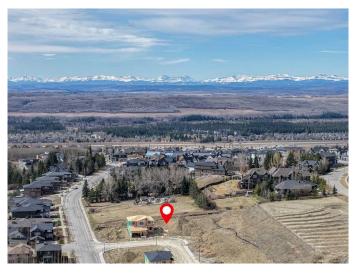

#### \$699,000

0 Bedroom, 0.00 Bathroom, Land on 0.14 Acres

Springbank Hill, Calgary, Alberta

Build Your Dream Home in Prestigious Springbank Hill. Discover an incredible opportunity to craft the lifestyle you've always imagined on this vacant lot in the highly sought-after community of Springbank Hill. Nestled among multi-million dollar homes, this spacious 6,264 sq ft lot features a sunny South-West-facing backyard, offering the perfect setting for your custom-built dream home. With no time commitment to build and the flexibility to bring your own builder, you're free to create a residence that's perfectly tailored to your vision. Enjoy the best of Calgary living with access to top-tier amenities including: Aspen Landing Shopping Centre, Westside Recreation Centre, easy LRT access and the new West Ring Road, Premier private schools such as Webber Academy, Rundle College, and Calgary Academy. Located in a community known for its elegance, tranquility, and limited lot availability, this is more than just landâ€"it's an opportunity to join an exceptional neighborhood where your dream home can truly take shape. Don't miss out on this rare offeringâ€"secure your piece of Springbank Hill today!

## **Community Information**

Address 46 Elmont Close Sw

Subdivision Springbank Hill

City Calgary
County Calgary
Province Alberta
Postal Code T3H 6A6