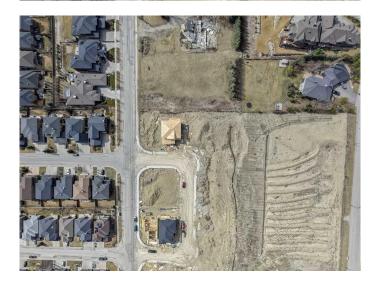

#### \$699,000

0 Bedroom, 0.00 Bathroom, Land on 0.14 Acres

Springbank Hill, Calgary, Alberta

Build Your Dream Home in Prestigious Springbank Hill. Discover an incredible opportunity to craft the lifestyle you've always imagined on this vacant lot in the highly sought-after community of Springbank Hill. Nestled among multi-million dollar homes, this spacious 6,264 sq ft lot features a sunny South-West-facing backyard, offering the perfect setting for your custom-built dream home. With no time commitment to build and the flexibility to bring your own builder, you're free to create a residence that's perfectly tailored to your vision. Enjoy the best of Calgary living with access to top-tier amenities including: Aspen Landing Shopping Centre, Westside Recreation Centre, easy LRT access and the new West Ring Road, Premier private schools such as Webber Academy, Rundle College, and Calgary Academy. Located in a community known for its elegance, tranquility, and limited lot availability, this is more than just landâ€"it's an opportunity to join an exceptional neighborhood where your dream home can truly take shape. Don't miss out on this rare offeringâ€"secure your piece of Springbank Hill today!

## **Community Information**

Address 46 Elmont Close Sw

Subdivision Springbank Hill

City Calgary
County Calgary
Province Alberta
Postal Code T3H 6A6