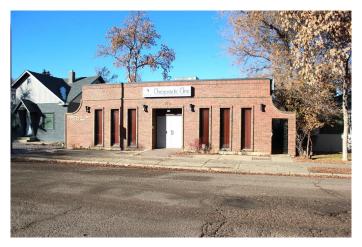

### \$475,000

0 Bedroom, 0.00 Bathroom, Commercial on 0.00 Acres

SE Hill, Medicine Hat, Alberta

Well built concrete and brick building in Downtown Medicine Hat with private parking in back. This building was built for a chiropractor office, but would work well for professional offices or medical clinic. Large reception area, bright and open waiting room and 4 private exam rooms, offices, storage and more. Located in the Downtown Mixed Use Zoning.