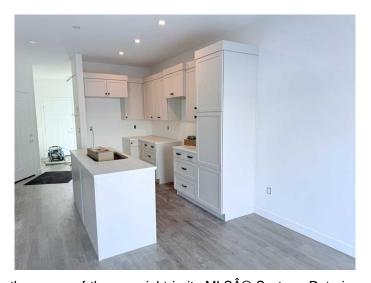

## \$424,900

3 Bedroom, 2.00 Bathroom, 1,355 sqft Residential on 0.08 Acres

Arbour Hills, Grande Prairie, Alberta

Dirham Homes Job #25-11A - The Oxford -Discover modern living in this brand new half duplex, a beautifully designed two storey home with a single attached garage located in Arbour Hills. Featuring beautiful contemporary finishes, the main floor boasts an open concept layout with a fireplace in the living room, a patio door off the dining room, a great kitchen with central island and corner pantry, and a convenient 2 piece bathroom. Upstairs, the primary suite offers a walk in closet and 3pc ensuite,. There are also two additional bedrooms, a full bathroom, and an upper level laundry room!. The undeveloped basement is a blank canvas, ready for your future plans. This is a great home for families, first time buyers, or investorsâ€"don't miss out on this fantastic opportunity! \*Note - all photos are sample photos of previously completed Oxford plan.

# Interior

Interior Features Kitchen Island, No Animal Home, No Smoking Home, Open Floorplan,

See Remarks

Appliances None

Heating Forced Air

Cooling None

Fireplace Yes