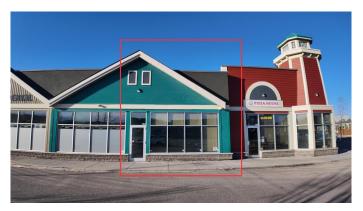

#### \$35

0 Bedroom, 0.00 Bathroom, Commercial on 0.00 Acres

Kinniburgh, Chestermere, Alberta

1000+ SQFT! BUSY PLAZA! LAST UNIT AVAILABLE! Welcome to Kinniburgh Square, this busy plaza is located in the HEART of KINNIBURGH. Located on the KINNIBURGH BLVD and right in front of EAST LAKE SCHOOL this location has a lot of traffic coming in and out! This UNIT is empty and is awaiting its next business owner, and is perfect for any up and coming small business or for a pre-existing business looking to make the move! The plaza itself is very well managed.