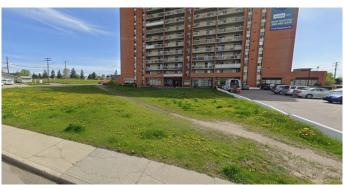

# \$1,800,000

0 Bedroom, 0.00 Bathroom, Land on 0.40 Acres

Albert Park/Radisson Heights, Calgary, Alberta

The Development Site on the corner of Radison Drive SE and 16 Ave. SE. 17,438 Sq.Ft. Mu-1 Zoning very close to downtown Calgary and across the street from a large Co-Op shopping centre.

MLS® # A2213170 Price \$1,800,000

Bathrooms 0.00 Acres 0.40 Type Land

Sub-Type Commercial Land

Status Active