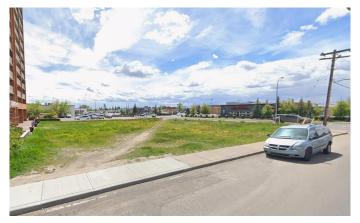

# \$1,800,000

0 Bedroom, 0.00 Bathroom, Land on 0.40 Acres

Albert Park/Radisson Heights, Calgary, Alberta

The Development Site on the corner of Radison Drive SE and 16 Ave. SE. 17,438 Sq.Ft. Mu-1 Zoning very close to downtown Calgary and across the street from a large Co-Op shopping centre.

MLS® # A2213170 Price \$1,800,000

Bathrooms 0.00 Acres 0.40 Type Land

Sub-Type Commercial Land

Status Active