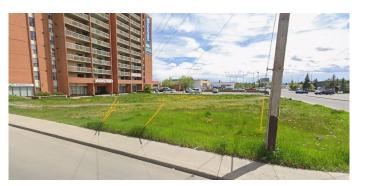

# \$1,800,000

0 Bedroom, 0.00 Bathroom, Land on 0.40 Acres

Albert Park/Radisson Heights, Calgary, Alberta

The Development Site on the corner of Radison Drive SE and 16 Ave. SE. 17,438 Sq.Ft. Mu-1 Zoning very close to downtown Calgary and across the street from a large Co-Op shopping centre.

MLS® # A2213170 Price \$1,800,000

Bathrooms 0.00 Acres 0.40 Type Land

Sub-Type Commercial Land

Status Active