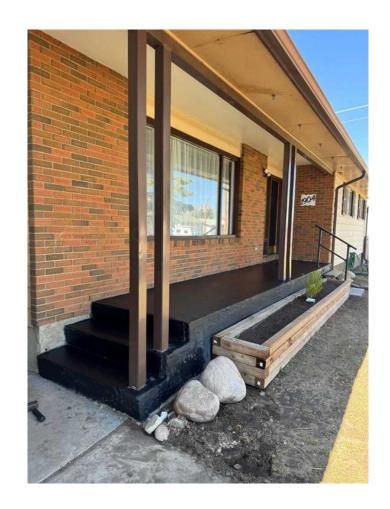

# \$357,000

5 Bedroom, 3.00 Bathroom, 1,242 sqft Residential on 0.16 Acres

Northeast Crescent Heights, Medicine Hat, Alberta

Charming 5-Bedroom Bungalow in a Fantastic Location

Located near the Big Marble Go Centre, this beautifully updated 5-bedroom, 2.5-bathroom bungalow offers the perfect mix of comfort and convenience. The main floor features a bright and inviting living space, a functional kitchen that leads out to a spacious deckâ€"perfect for summer BBQs and relaxing evenings and a separate dining area for family dinners. There are three bedrooms on the main floor, including a master bedroom with its own half-bath ensuite.

Sitting on a corner lot, this home boasts plenty of outdoor space to enjoy. This home features a newer high-efficiency furnace, newer hot water tank and central A/C for year round comfort. The fence and deck have been freshly painted, and 2 whirly birds in the attic improve air circulation throughout the home, add to the home's value, making it both comfortable and cost-effective. With schools, parks, and amenities just minutes away, this is a fantastic opportunity to own a move-in-ready