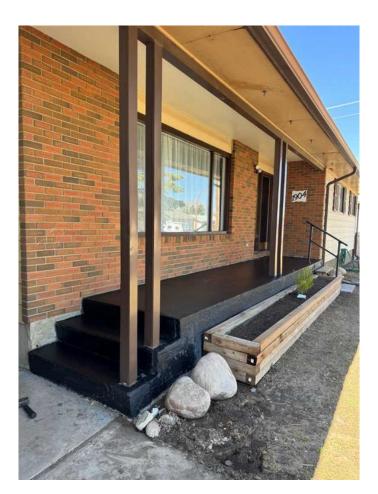

# \$357,000

5 Bedroom, 3.00 Bathroom, 1,242 sqft Residential on 0.16 Acres

Northeast Crescent Heights, Medicine Hat, Alberta

Charming 5-Bedroom Bungalow in a Fantastic Location

Located near the Big Marble Go Centre, this beautifully updated 5-bedroom, 2.5-bathroom bungalow offers the perfect mix of comfort and convenience. The main floor features a bright and inviting living space, a functional kitchen that leads out to a spacious deckâ€"perfect for summer BBQs and relaxing evenings and a separate dining area for family dinners. There are three bedrooms on the main floor, including a master bedroom with its own half-bath ensuite.

Sitting on a corner lot, this home boasts plenty of outdoor space to enjoy. This home features a newer high-efficiency furnace, newer hot water tank and central A/C for year round comfort. The fence and deck have been freshly painted, and 2 whirly birds in the attic improve air circulation throughout the home, add to the home's value, making it both comfortable and cost-effective. With schools, parks, and amenities just minutes away, this is a fantastic opportunity to own a move-in-ready