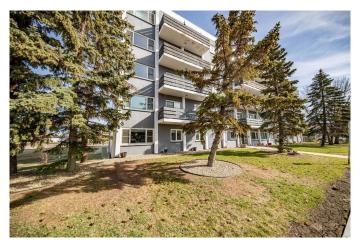

## \$129,900

2 Bedroom, 1.00 Bathroom, 860 sqft Residential on 0.00 Acres

Avondale., Grande Prairie, Alberta

Are you searching for the perfect starter condo? Look no further! This top-floor unit offers stunning views and features 2 bedrooms and 1 full bathroom within a spacious 860 sq. ft. layout. Enjoy modern updates, including new vinyl plank flooring, fresh paint, triple-pane windows, and a renovated bathroom. Located at the end of the hallway, this unit promises peace and quiet. Additional highlights include 1 included parking stall, elevator access, complimentary laundry facilities, and a lovely courtyard. Condo fees cover heat, water, sewer, garbage, maintenance, and property management. You'll appreciate the convenient proximity to parks, walking trails, an outdoor swimming pool, and tennis and basketball courts. For added security, the building's doors lock at 8 PM, with fob access for residents. Don't miss out on this fantastic opportunity!

Built in 1969