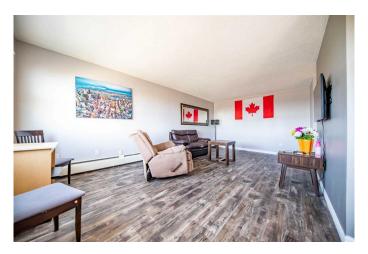

## \$129,900

2 Bedroom, 1.00 Bathroom, 860 sqft Residential on 0.00 Acres

Avondale., Grande Prairie, Alberta

Are you searching for the perfect starter condo? Look no further! This top-floor unit offers stunning views and features 2 bedrooms and 1 full bathroom within a spacious 860 sq. ft. layout. Enjoy modern updates, including new vinyl plank flooring, fresh paint, triple-pane windows, and a renovated bathroom. Located at the end of the hallway, this unit promises peace and quiet. Additional highlights include 1 included parking stall, elevator access, complimentary laundry facilities, and a lovely courtyard. Condo fees cover heat, water, sewer, garbage, maintenance, and property management. You'll appreciate the convenient proximity to parks, walking trails, an outdoor swimming pool, and tennis and basketball courts. For added security, the building's doors lock at 8 PM, with fob access for residents. Don't miss out on this fantastic opportunity!