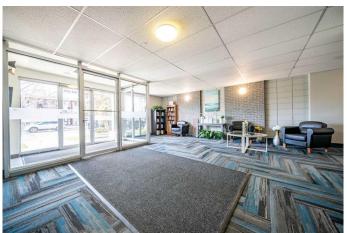

## \$129,900

2 Bedroom, 1.00 Bathroom, 860 sqft Residential on 0.00 Acres

Avondale., Grande Prairie, Alberta

Are you searching for the perfect starter condo? Look no further! This top-floor unit offers stunning views and features 2 bedrooms and 1 full bathroom within a spacious 860 sq. ft. layout. Enjoy modern updates, including new vinyl plank flooring, fresh paint, triple-pane windows, and a renovated bathroom. Located at the end of the hallway, this unit promises peace and quiet. Additional highlights include 1 included parking stall, elevator access, complimentary laundry facilities, and a lovely courtyard. Condo fees cover heat, water, sewer, garbage, maintenance, and property management. You'll appreciate the convenient proximity to parks, walking trails, an outdoor swimming pool, and tennis and basketball courts. For added security, the building's doors lock at 8 PM, with fob access for residents. Don't miss out on this fantastic opportunity!