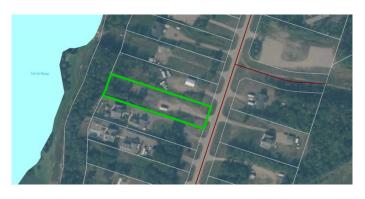

# **Community Information**

Address 370, 62503 Township Road

Subdivision Mystic Beach

City Lac La Biche County

County Lac La Biche County

Province Alberta
Postal Code t0A2C2